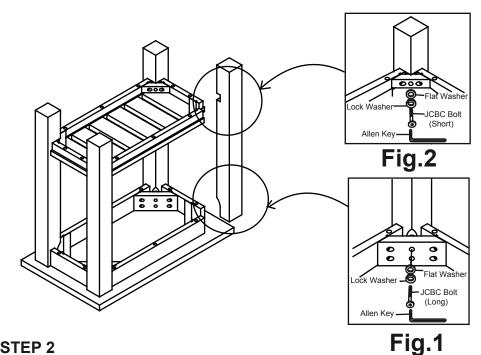

### STEP 1

- 1.1-Turn the Table Top upside down on a protective surface such as carpet or other soft material.
- 1.2- insert the three legs into the corner of the apron by insert the Flat Washer(4), Lock Washer(3) and JCBC Bolt(1) into pre-drilled holes on the corner block and tighten it using Allen key(5).
- 1.3-Insert the Fixed Shelf into the leg assembly, then install the fourth leg using Flat Washer(4), Lock Washer(3) and JCBC Bolt(1)into pre-drilled holes on the corner block and tighten using Allen key(5).
- 1.4- Insert the Flat Washer(4), Lock Washer(3) and JCBC Bolt(2) into pre-drilled holes on the corner block of Fixed Shelf and tighten using Allen key(5).