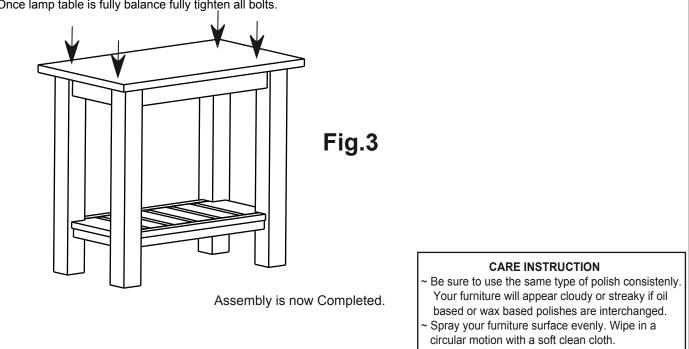

### STEP 2

- **3.1** Turn table to upright position.
- 3.2- Once lamp table is fully balance fully tighten all bolts.