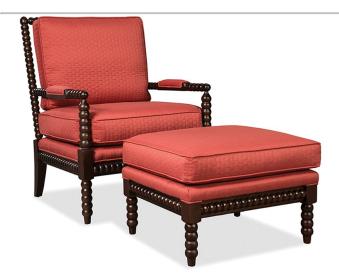

## **CraftMaster**

www.cmfurniture.com

Chair

SKU: 052410

Type: Chairs, Accent Chairs

Category: Living Room
Collection: Craftmaster
Motion Type: Stationary
Material: Fabric

Style: Traditional/Formal Brand: Craftmaster

Product This classic carved wooden spool chair

Description: feels fresh and inviting. Featuring

upholstered arm rests, contoured seat cushion, and a loose back pillow, this armchair offers comfortable livability with enduring style. Also available - matching

ottoman.

Width: 31"

Depth: 36"

Height: 40"

Arm Height: 26" Seat Width: 27"

Seat Depth: 21"

Seat Height: 21"