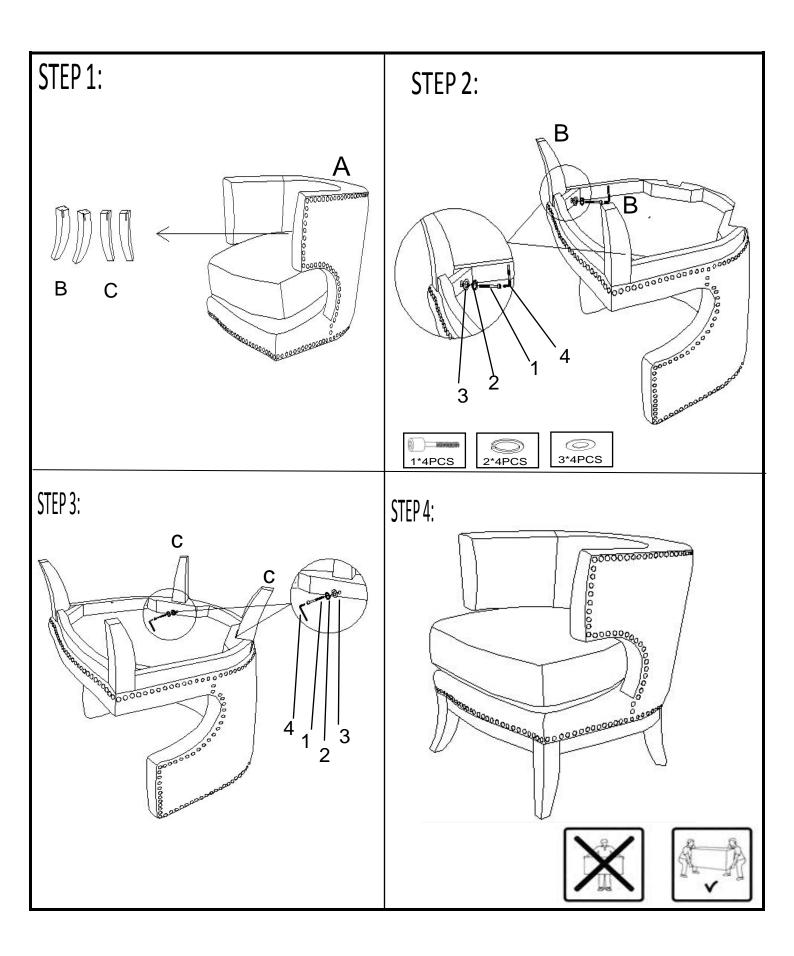

## ASSEMBLY INSTRUCTION

ASSEMBLY TIPS:

1:Remove legs from box and sort by size.

2:Please check to see that all hardware and parts are present prior to start of assembly. 3:Please follow attached instructions in the same sequence as numbered to assure fast & easy assembly.

ASSEMBLY TIME PER UNIT: 20 MINUTES