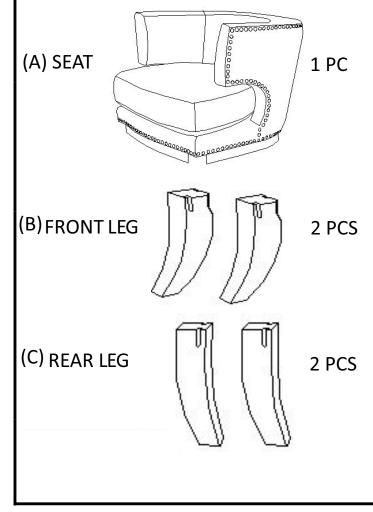

# ACCENT CHAIR



## ASSEMBLY INSTRUCTION

ASSEMBLY TIPS:

1:Remove legs from box and sort by size.

2:Please check to see that all hardware and parts are present prior to start of assembly. 3:Please follow attached instructions in the same sequence as numbered to assure fast & easy assembly.



#### warning

1: Don't attempt to repair or modify parts that are broken or defective please contact the store immediately.

2: This product is for home use only and not intended for commercial establishment.





ASSEMBLY TIME PER UNIT: 20 MINUTES

### PARTS IDENTIFICATION:



## Z. HARDWARE PACKAGE:

|    |                        | 1      |       |
|----|------------------------|--------|-------|
| NO | DESCRIPTION            | FIGURE | Q'TY  |
| 1  | SHORT BOLT<br>M8*60MM  | 0      | 4PCS  |
| 2  | BENT WASHER<br>8MM     | P      | 4 PCS |
| 3  | WASHER<br>(Φ8*Φ22)*2MM | 0      | 4 PCS |
| 4  | ALLEN WRENCH<br>M6     |        | 1 PC  |