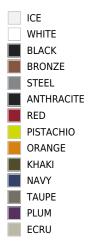

# FINISHES

# BASIC

Ref. 53009

#### Matt Polyethylene

# LACQUERED

Ref. 53009F

Lacquered Polyethylene

### LIGHT

Ref. 53009W

White internally lit unit with LED technology. Available only in matte ice white finish.

ICE

#### Ref. 53009L

Unit with internal lighting with RGBW LED technology and remote control unit for switching colors. Available only in matte ice white finish. Remote control included.

ICE

#### Ref. 530091

Unit with internal lighting with battery-powered RGBW LED technology. Includes charger and remote control for switching colors and charger. Available only in matte ice white finish.

ICE