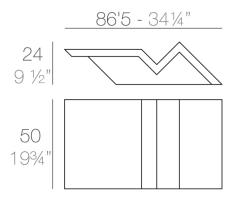

# **REST SUN CHAISE TABLE 87x50x24**

## Weight

7 Kg

REST Mesa Tumbona REST Sun Chaise Table