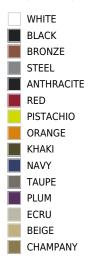

# FINISHES

# BASIC

Ref. 53009

#### Matt Polyethylene

# LACQUERED

Ref. 53009F

Lacquered Polyethylene

### LIGHT

Ref. 53009W

White internally lit unit with LED technology. Available only in matte ice white finish.

ICE

#### Ref. 53009L

Unit with internal lighting with RGBW LED technology and remote control unit for switching colors. Available only in matte ice white finish. Remote control included.

ICE

#### Ref. 530091

Unit with internal lighting with battery-powered RGBW LED technology. Includes charger and remote control for switching colors and charger. Available only in matte ice white finish.

ICE