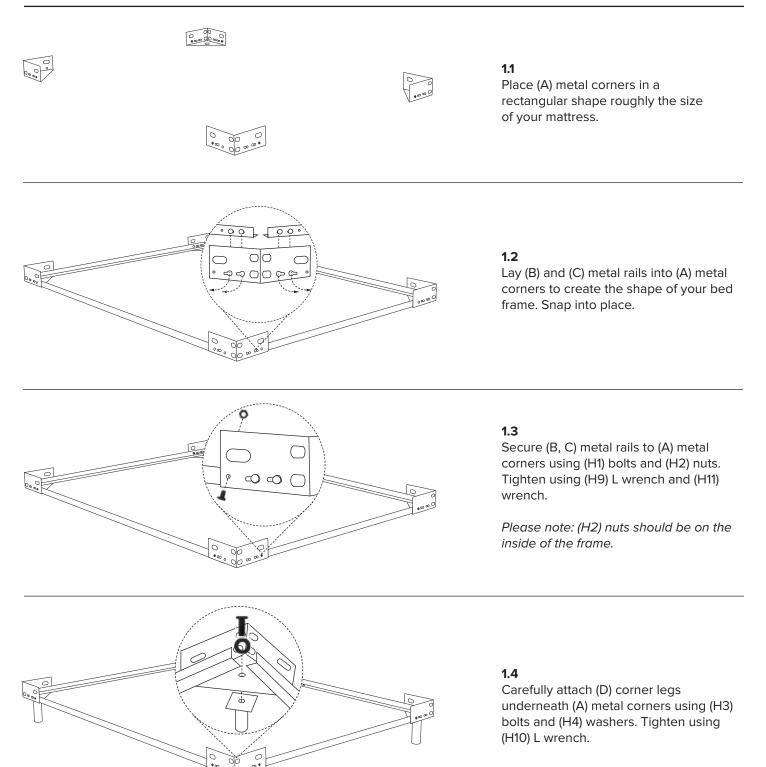

### COMPONENTS



Please note: you will need a flat head and phillips head screwdriver to assemble your bed frame.

### STEP | - BUILDING THE METAL BED FRAME



# STEP 2 - CENTER SUPPORT SYSTEM



### 2.1

Align holes of (E) center support rail with holes on (B) metal side rails. Attach using (H1) bolts and (H2) nut. Tighten using (H9, H11) wrenches.

Please note: (E) center support rail attaches underneath (B) metal side rails.

#### 2.2

Attach (F) center support legs to (E) center support rail using (H5) bolts and (H6) washer. Tighten using (H9) L wrench.

## STEP 3 - ATTACHING THE UPHOLSTERED RAILS



#### 3.1

Loosely attach (G, H) upholstered rails to bed frame using (H7) bolts and (H8) washers.

Please note: if (G) upholstered side rails have an additional hole, make sure the hole faces upwards and away from the (H) upholstered foot rail.

## STEP 3 - ATTACHING THE UPHOLSTERED RAILS CONTINUED



#### 3.2

Push (G) upholstered side rails t