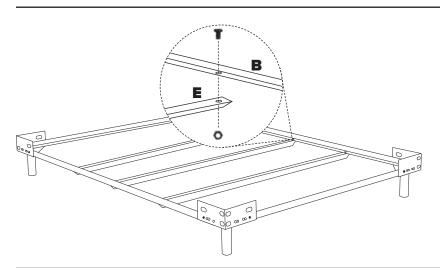

# STEP 2 - CENTER SUPPORT SYSTEM

### 2.1

Align holes of (E) center support rail with holes on (B) metal side rails. Attach using (H1) bolts and (H2) nut. Tighten using (H9, H11) wrenches.

Please note: (E) center support rail attaches underneath (B) metal side rails.

#### 2.2

Attach (F) center support legs to (E) center support rail using (H5) bolts and (H6) washer. Tighten using (H9) L wrench.