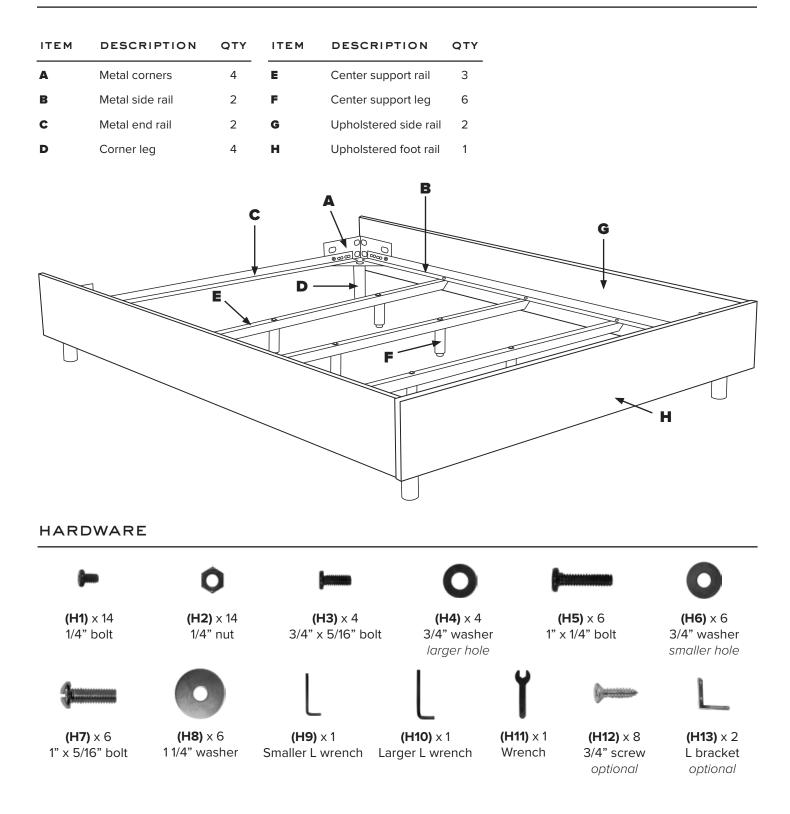

### COMPONENTS

Please note: you will need a flat head and phillips head screwdriver to assemble your bed frame.