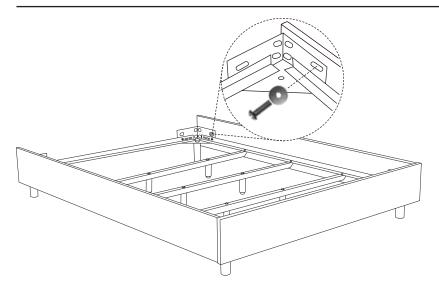

## STEP 3 - ATTACHING THE UPHOLSTERED RAILS

#### 3.1

Loosely attach (G, H) upholstered rails to bed frame using (H7) bolts and (H8) washers.

Please note: if (G) upholstered side rails have an additional hole, make sure the hole faces upwards and away from the (H) upholstered foot rail.