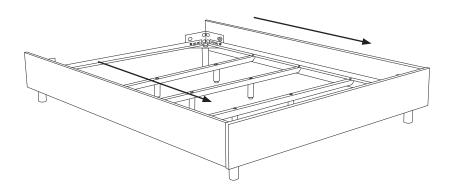

### 2.1

Align holes of (E) center support rail with holes on (B) metal side rails. Attach using (H1) bolts and (H2) nut. Tighten using (H9, H11) wrenches.

Please note: (E) center support rail attaches underneath (B) metal side rails.

#### 2.2

Attach (F) center support legs to (E) center support rail using (H5) bolts and (H6) washer. Tighten using (H9) L wrench.