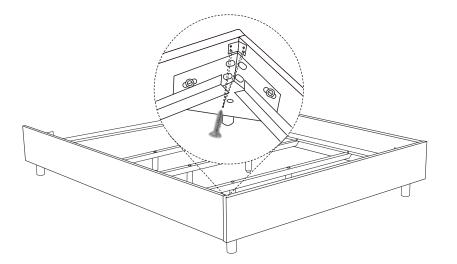

### 2.1

Align holes of (E) center support rail with holes on (B) metal side rails. Attach using (H1) bolts and (H2) nut. Tighten using (H9, H11) wrenches.

Please note: (E) center support rail attaches underneath (B) metal side rails.

#### 2.2

Attach (F) center support legs to (E) center support rail using (H5) bolts and (H6) washer. Tighten using (H9) L wrench.