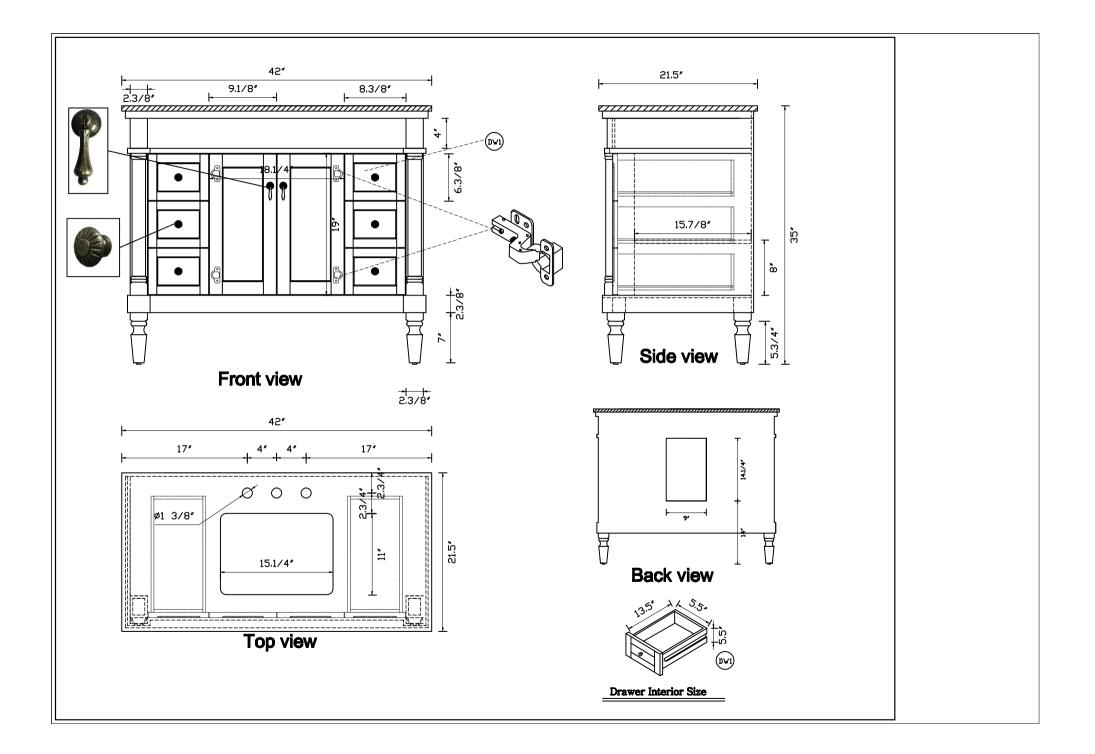

|                                                     |                    | Finish                        | antique<br>beige | Mirror type                        | N/A              | Beveled glass                      | N/A                                              | Frame<br>material                     | Solid wood<br>and MDF |
|-----------------------------------------------------|--------------------|-------------------------------|------------------|------------------------------------|------------------|------------------------------------|--------------------------------------------------|---------------------------------------|-----------------------|
| Solid wood<br>construction                          | Solid wood<br>legs | Drawers<br>Included           | YES              | Number of<br>Drawers               | 6                | Joinery Type                       | French<br>Dovetail                               | Drawer<br>railing                     | Metal                 |
| Drawer Width<br>(in)                                | 8-3/8"             | Drawer Depth<br>(in)          | 14″              | Drawer Height<br>(in)              | 6-3/8″           | Shelves                            | YES                                              | Number of<br>Shelves                  | 1                     |
| Doors<br>included                                   | Yes                | Number of<br>Doors            | 2                | Finished Back                      | Yes              | Hardware<br>finish                 | Antique bronze                                   |                                       | yes                   |
| Countertop<br>included                              | Yes                | Countertop<br>material        | Marble           | Number of<br>Sinks<br>accommodated | 1                | Sink material                      | Porcelain                                        | Sink Width                            | 15. 25″               |
| Sink Depth                                          | 11″                | Sink height                   | 7                | Sink hole<br>size                  | 1.75             | Mounting type                      | free-standing                                    | Backsplash                            | No                    |
| Backsplash Width                                    | N/A                | Backsplash Depth              | N/A              | Backsplash<br>Height               | N/A              | Drain<br>assembly<br>included      | NO                                               | Faucet included                       | NO                    |
| Faucet type                                         | NO                 | Faucet hole<br>size           | 1.5              | Faucet hole<br>spacing             | 8″3 Holes        | Product Width                      | 42                                               | Product Depth                         | 21.5                  |
| Product Height                                      | 35                 | Package<br>LENGTH<br>(inches) | 46.0             | Packaged WIDTH<br>(inches)         | 25.0             | Packaged<br>Height(inches)         | 33. 00                                           | Package Weight<br>(lbs)               | 180                   |
| Product Weight                                      | 163                |                               | LTL              | Table/Desk: top<br>width           | 21.5             | Table/Desk top<br>finish           | White with<br>occasional<br>coffee color<br>vein | glass top<br>tempered                 | N/A                   |
| table top maximum<br>weight                         | 100 lbs            | Table:seating capacity        | 1                | upholstery color                   | N/A              | upholstery<br>pattern              | N/A                                              | cushion material                      | N/A                   |
| base finish                                         | Light Beige        | powder coated<br>finish       | NO               | base material                      | MDF              | top material                       | Marble                                           | wood species                          | Birch                 |
| tip over<br>restraint strap                         | NO                 | shape of top                  | Rectangle        | lift top                           | NO               | shelf material                     | MDF                                              | adjustable<br>shelves                 | YES                   |
| Drawer Handle<br>designs                            | Knobs              | safety stop                   | Yes              | felt lined<br>drawers              | NO               | drawer glide<br>extension          | Full extension                                   | drawer glide<br>material              | Metal                 |
| drawer dividers                                     | N/A                | Drawer Interior<br>finish     | Light Beige      | Ball Bearing<br>Glides             | N/A              | soft close<br>drawer glides        | yes                                              | Number of<br>cabinets                 | 1                     |
| shelf width (in)                                    | 18-1/4"            | shelf depth (in)              | 15-7/8″          | shelf height<br>(in)               | 8″               | Shelf thickness                    | 1/2″                                             | Any certification<br>(CARB/TSCA VI) ? | Yes                   |
| California<br>Proposition 65<br>warning<br>required | YES                | Drawer Interior<br>Width (in) | 5. 5             | Drawer Interior<br>Depth (in)      | 13.5             | Drawers Interior<br>Height (in)    | 5. 5                                             | cabinet interior<br>width             | 18-1/4″               |
| cabinet<br>interior<br>depth                        | 16-7/8"            | cabinet<br>interior height    | 19″              | leg width                          | 2. 375″          | leg depth                          | 2. 375″                                          | leg height                            | 5. 75″                |
| gloss finish                                        | No                 | stackable                     | NO               | leg design                         | Straight<br>legs | Armoires:<br>ring slots            | N/A                                              | Armoires:<br>hooks                    | N/A                   |
| armoires:<br>mirror<br>dimensions                   | N/A                | door thickness                | 1/2″             | false drawers?                     | NO               | Vanity<br>countertop<br>edge style | Straight                                         | # of faucet<br>holes                  | 3                     |