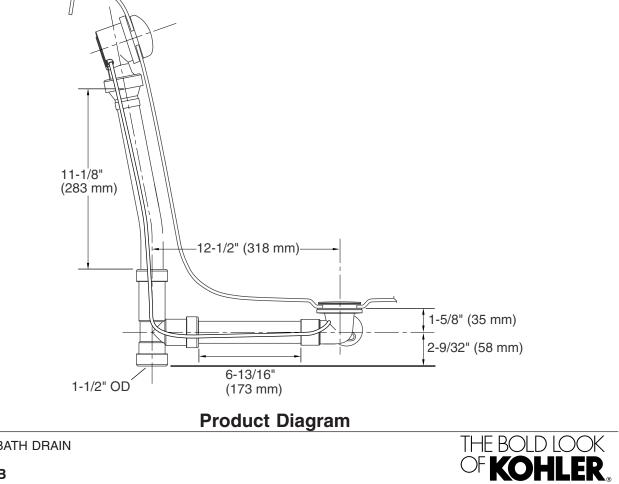

# **Codes/Standards Applicable**

Specified model meets or exceeds the following:

• ASME A112.18.2/CSA B125.2

**ESCALE**<sup>TM</sup>

**BATH DRAIN** 