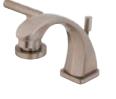

## MODEL#:**ES4948CML**PRODUCT SPECIFICATION SHEET

Manhattan Mini Widespread Lav Faucet, Sn

**CARTRIDGES** (If applicable):

| CARTRIDGE TYPE                 | MODEL #      |
|--------------------------------|--------------|
| Hot Cartridge                  | KSRPLC4000HC |
| Cold Cartridge                 | KSRPLC4000CC |
| Shared or Single H&C Cartridge |              |
| Diverter (If applicable)       |              |

**Note:** Please always check with Elements of Design Customer Service for Cartridge Model Number Verification before you order.

**Note:** Photo above and Drawing below shows overall style of the product, handle styles may be different to the product model number this specification sheet is refering to.