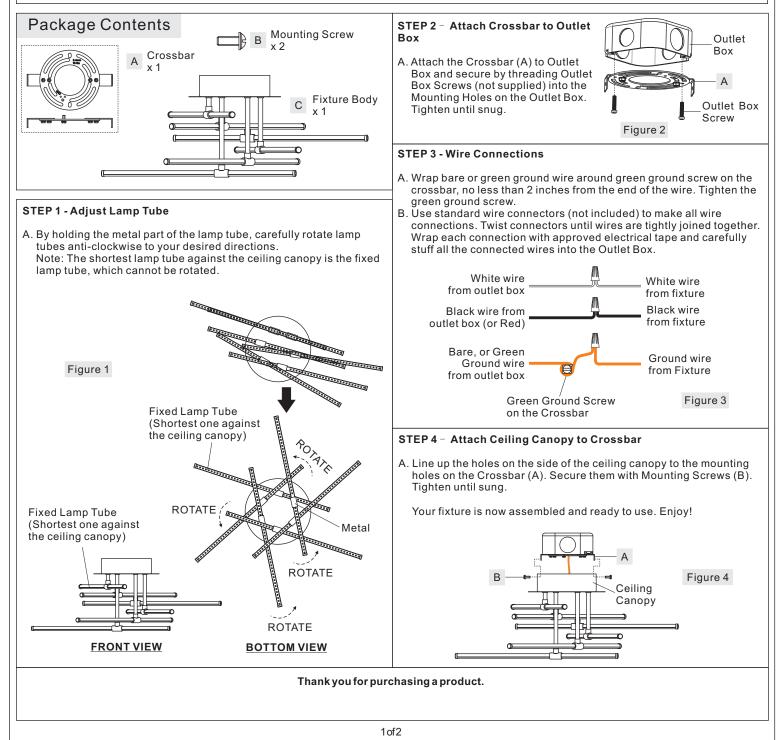

## Assembly Instruction

**Tools Required:** Flathead screwdriver, Phillips screwdriver, pliers, wire cutters, wire strippers, electrical tape, safety glasses. **Light Source:** Integrated LED 22W

Compatible Dimmer Switches: Lutron DVELV-300P or Lutron SELV-300P.

Estimated Assembly Time: 20-30 minutes

**Preparation:** Identify and inspect all parts before beginning installation. Check package content list and diagrams below to be sure all parts are present. If any parts are missing or damaged, do not attempt to assemble, install, or operate the fixture. Contact customer service for replacement parts.