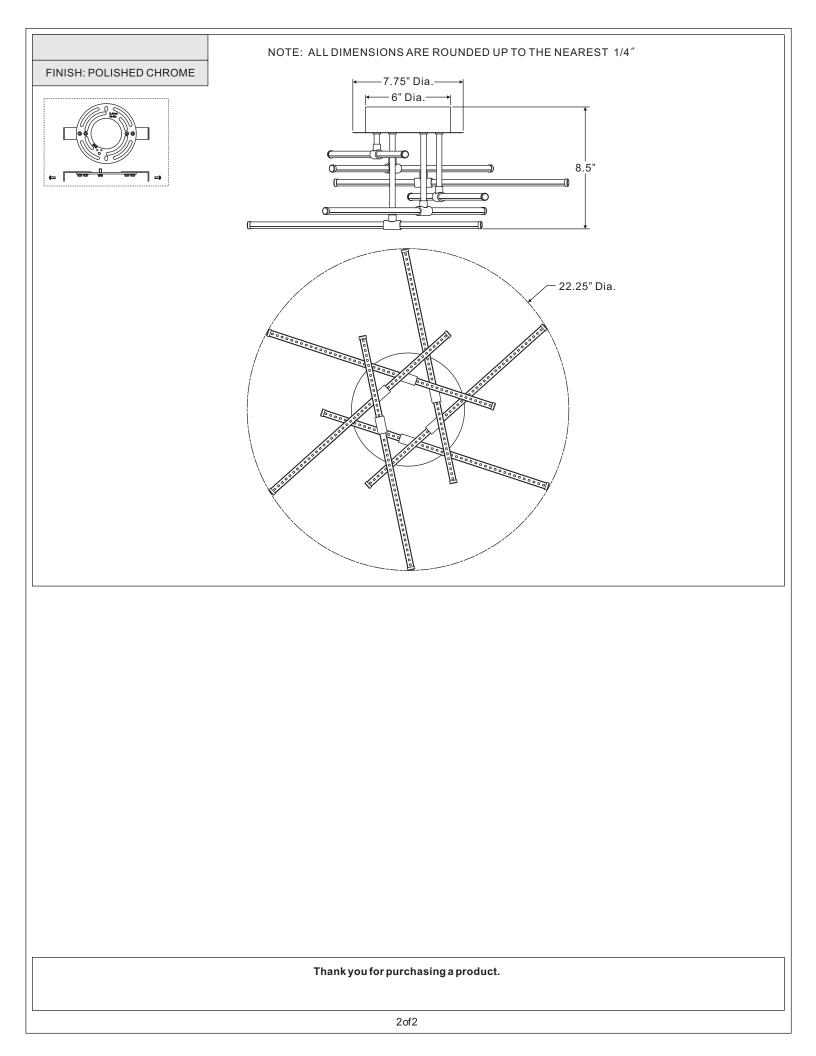

## Assembly Instruction

**Tools Required:** Flathead screwdriver, Phillips screwdriver, pliers, wire cutters, wire strippers, electrical tape, safety glasses. **Light Source:** Integrated LED 22W

Compatible Dimmer Switches: Lutron DVELV-300P or Lutron SELV-300P.

Estimated Assembly Time: 20-30 minutes

**Preparation:** Identify and inspect all parts before beginning installation. Check package content list and diagrams below to be sure all parts are present. If any parts are missing or damaged, do not attempt to assemble, install, or operate the fixture. Contact customer service for replacement parts.