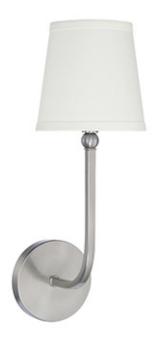

# 1 LIGHT SCONCE

**Brushed Nickel** 

Available Finishes: Aged Brass (AD), Brushed Nickel (BN), Matte Black (MB), Polished Nickel (PN)

# **SHADE DESCRIPTION**

White Fabric Stay-Straight Shade Shade Dimensions: 4.5"W x 6"H