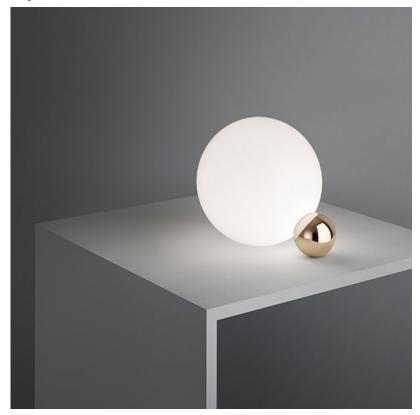

# FLOS Copycat, Black - Specification Sheet by Michael Anastassiades, 2015

Mounting Table Top

Lamp (Bulb) Description 1 COB LED 2700K 900lm CRI83 16W

Environment Indoor - Dry Location

Finish Black

Technical and Product Description COPYCAT table lighting fixture comprising of an aluminum sphere machined

from solid metal. Hand-blown glass opal diffuser. LED light source with dimmer

switch on the power cable.

"Two spheres just touch each other. One small, in a precious material, placed under the 'shadow' of the large one, in illuminated glass." - M. Anastassiades

### **Physical**

Cord Length (inches) 6.56' - Black

Construction Material Aluminum, hand-blown glass

Weight 8 lbs

F1952030 Black