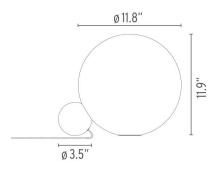

Sheet by Michael Anastassiades, 2015

Mounting Table Top

Lamp (Bulb) Description 1 COB LED 2700K 900lm CRI83 16W

Environment Indoor - Dry Location

Finish Black

Technical and Product Description COPYCAT table lighting fixture comprising of an aluminum sphere machined

from solid metal. Hand-blown glass opal diffuser. LED light source with dimmer

switch on the power cable.

"Two spheres just touch each other. One small, in a precious material, placed under the 'shadow' of the large one, in illuminated glass." - M. Anastassiades

### **Electrical**

Voltage 100-240V

Switching Dimmer switch on the power cable

IP Rating IP20

### **Physical**

Cord Length (inches) 6.56' - Black

Construction Material Aluminum, hand-blown glass

Weight 8 lbs





F1952030 Black

## **Dimensional Image**



### Certifications