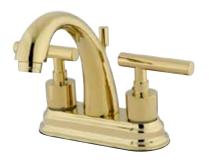

## **DESCRIPTION:**

Manhattan 4" Lavatory Faucet With Brass Pop-Up,Pvd

**Note:** Please always check with Elements of Design Customer Service for Cartridge Model Number Verification before you order.

**Note:** Photo above and Drawing below shows overall style of the product, handle styles may be different to the product model number this specification sheet is refering to.