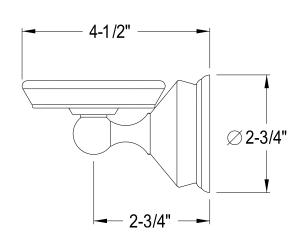

## MODEL#:**EBA1166C**PRODUCT SPECIFICATION SHEET

**DESCRIPTION:** 

Vintage Toothbrush & Tumbler Holder, Cp

**Note:** Please always check with Elements of Design Customer Service for Cartridge Model Number Verification before you order.

**Note:** Photo above and Drawing below shows overall style of the product, handle styles may be different to the product model number this specification sheet is refering to