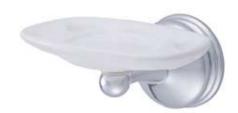

## MODEL#:**EBA1166C**PRODUCT SPECIFICATION SHEET

**DESCRIPTION:** 

Vintage Toothbrush & Tumbler Holder, Cp

**Note:** Please always check with Elements of Design Customer Service for Cartridge Model Number Verification before you order.

**Note:** Photo above and Drawing below shows overall style of the product, handle styles may be different to the product model number this specification sheet is refering to