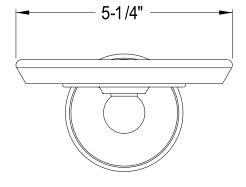

## MODEL#:**EBA1166C**PRODUCT SPECIFICATION SHEET

**DESCRIPTION:** 

Vintage Toothbrush & Tumbler Holder, Cp

**Note:** Please always check with Elements of Design Customer Service for Cartridge Model Number Verification before you order.

**Note:** Photo above and Drawing below shows overall style of the product, handle styles may be different to the product model number this specification sheet is refering to