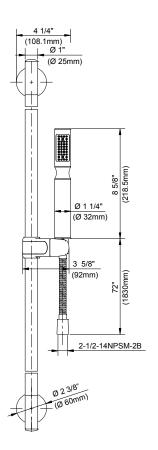

# 30" Slide Bar Assembly with Showerstick Handshower

## Features/Benefits

- Easy Clean Nozzles
- Integral Check Valve
- · Angle and Height Adjustable
- Includes Slide Bar, D469700, Handshower, D465006, and 72" Metal Shower Hose, D469020
- Supply Elbow Sold Separately