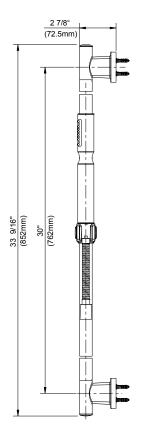

## Features/Benefits

- Easy Clean Nozzles
- Integral Check Valve
- · Angle and Height Adjustable
- Includes Slide Bar, D469700, Handshower, D465006, and 72" Metal Shower Hose, D469020
- Supply Elbow Sold Separately