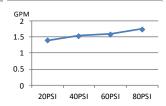

#### Flow Rate

Color

Description

Chrome

Please see danze.com or current price list for available finishes. Finish is defined by additional suffix.

| Submittu imomitution. | ion: | Informat | bmittal | Su |
|-----------------------|------|----------|---------|----|
|-----------------------|------|----------|---------|----|