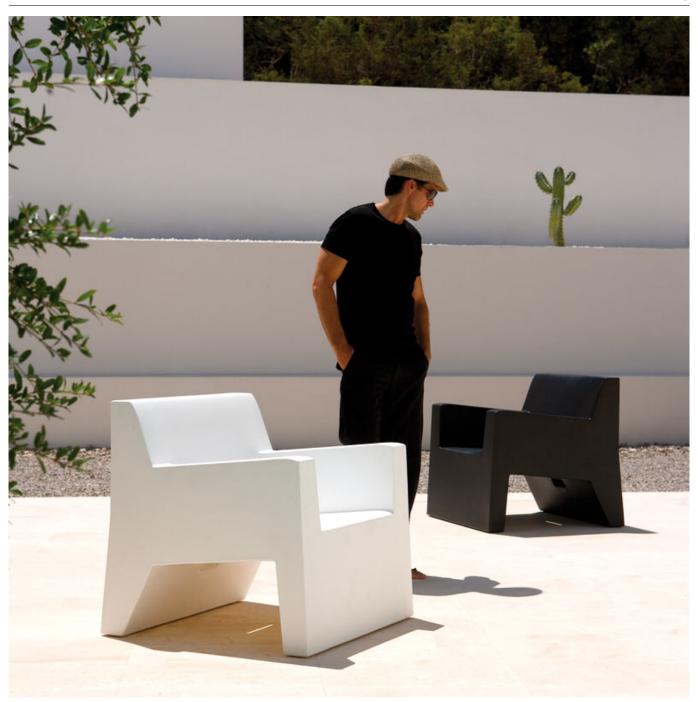

# **JUT LOUNGE CHAIR**

### **By Studio Vondom**

The Jut collection was the first collection of minimalist outdoor furniture created by Vondom Studio; which was characterized by it's ergonomic shapes, functionality and because it was 100% recyclable.

#### **Description**

Made of polyethylene resin by rotational moulding.100% Recyclable. Item suitable for indoor and outdoor use. Available in different finishes.