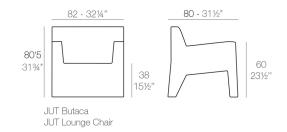

# **JUT LOUNGE CHAIR**

#### **Description**

Made of polyethylene resin by rotational moulding.100% Recyclable. Item suitable for indoor and outdoor use. Available in different finishes.

#### Weight

20 Kg