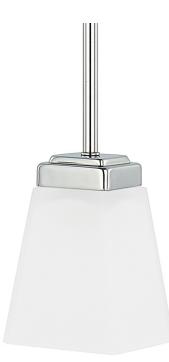

# **1 LIGHT PENDANT**

Polished Nickel

Available Finishes: Brushed Nickel (BN), Bronze (BZ), Polished Nickel (PN)

### DIMENSIONS

Dimensions: 5"W x 6"H Fixture Body Height: 6" Product Weight: 2.5 lbs. Max. Hanging Height: 51.25" Min. Hanging Height: 13" 6" Chain; 72" Wire Canopy: 5"W x 0.75"H

## **GLASS DESCRIPTION**

Soft White Glass Glass Dimensions: 4"W X 5"H