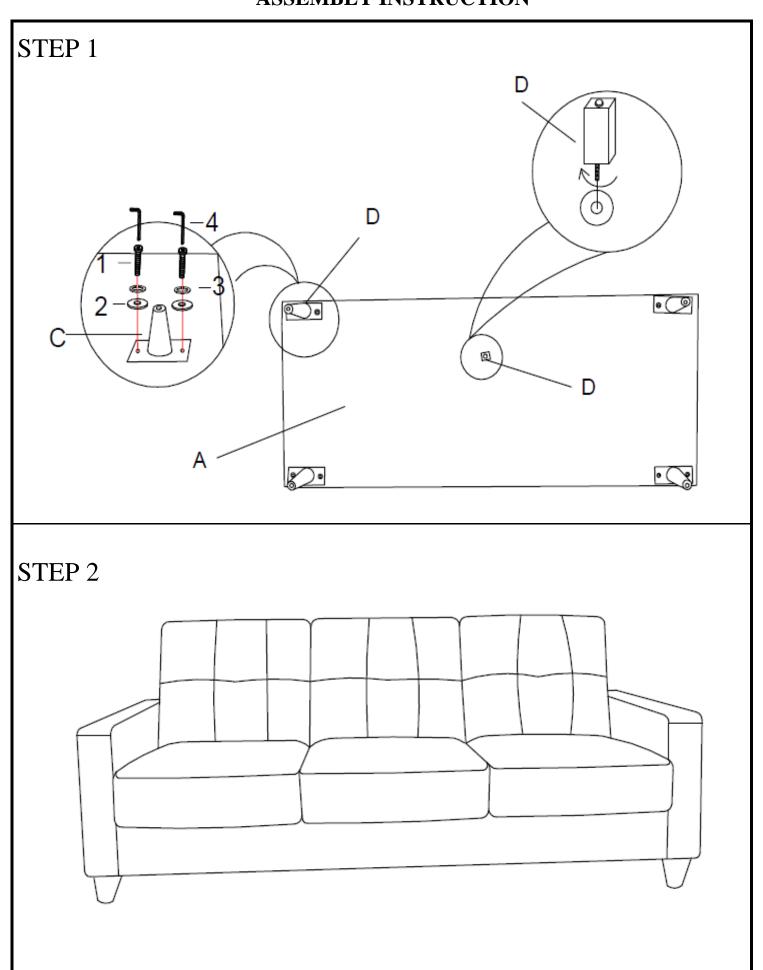

r to start of assembly.
- 3. Please follow attached instrution in the same sequesnce as numbered to assure fast & easy assembly.



Warning!

1. Don't attempt to repair or modify parts that are broken or defective. Please contect the

store immediately.





ASSEMBLY TIME 5 MINUTES

## PARTS IDENTIFICATION: Z HARDWARE PACKAGE

A



**SOFA 1PC** 

B



**BACK CUSHION 3PCS** 

C



**LEG 4PCS** 

D



MIDDLE LEG 1PC

| i. |                          |        |      |
|----|--------------------------|--------|------|
| NO | DESCRIPTION              | FIGURE | QTY  |
| 1  | BOLT (M8*35mm)           | (1)    | 8PCS |
| 2  | FLAT<br>WASHER (M8)      | 0      | 8PCS |
| 3  | SPRING<br>WASHER<br>(M8) | 3      | 8PCS |
| 4  | ALLEN KEY<br>(M8)        |        | 1PC  |

### **ASSEMBLY INSTRUCTION**