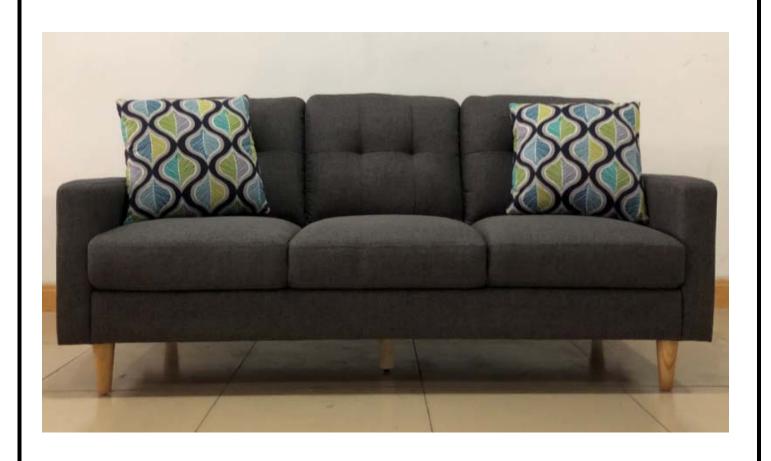

## PARTS IDENTIFICATION: Z HARDWARE PACKAGE

A

**SOFA 1PC** 

B

**BACK CUSHION 3PCS** 

C

**LEG 4PCS** 

D