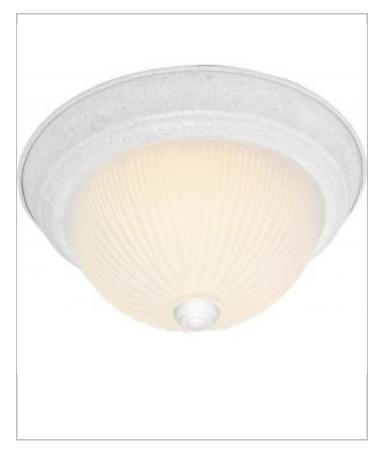

## General

| Finish                    | Textured White |
|---------------------------|----------------|
| Style                     | Traditional    |
| Number of Lamps           | 2              |
| Height (in.)              | 5.50           |
| Width (in.)               | 13.25          |
| Indoor or Outdoor Fixture | Indoor         |

## Specifications

| Base              | Medium         |
|-------------------|----------------|
| Bulb Type         | Incandescent   |
| Max Wattage       | 60             |
| Voltage           | 120V           |
| Bulb Included     | No             |
| Glass Description | Frosted Ribbed |
| Weight (lb.)      | 6.11           |
| Fixture Type      | Flush Mount    |
| Fixture Material  | Frosted Glass  |