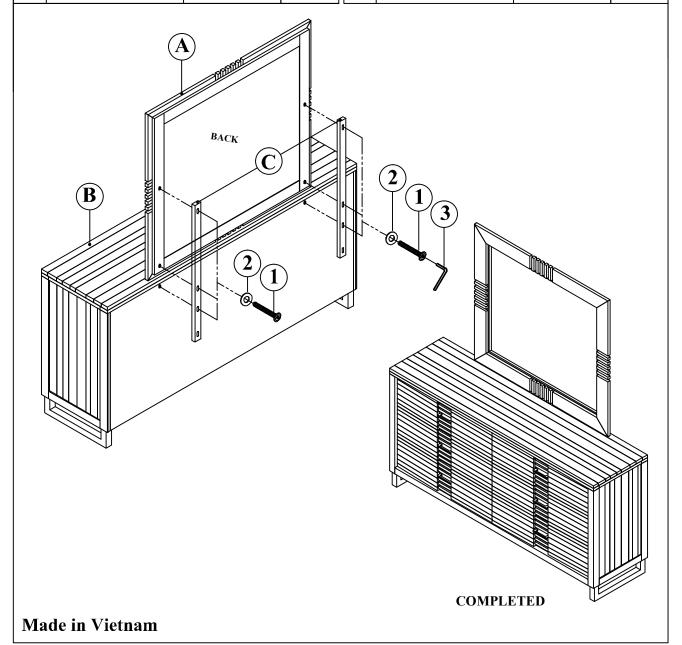

## ASSEMBLY INSTRUCTION MIRROR&DRESSER

Thank you for purchasing this quality product. Be sure to check all packing material carefully for small parts which may have come loose inside the carton during shipment. Separate, identify and count all parts and metal hardware. Compare with parts list to be sure all parts are present. If any part(s) are missing or damaged, please contact your local furniture dealer. For efficient and speedy service, please indicate the model number and code letter of part(s) needed.

\*\*\* Do not fully tighten screws until fully assembled \*\*\*

| PARTS LIST |             |        |       | HARDWARE LIST |              |          |       |
|------------|-------------|--------|-------|---------------|--------------|----------|-------|
| NO         | DESCRIPTION | SKETCH | QTY   | NO            | DESCRIPTION  | SKETCH   | QTY   |
| Α          | MIRROR      |        | 1 Pc  | 1             | BOLT         | <u> </u> | 8 Pcs |
| В          | DRESSER     |        | 1 Pc  | 2             | FLAT WASHER  | 0        | 8 Pcs |
| С          | SUPPORT     |        | 1 Set | 3             | ALLEN WRENCH |          | 1 Pc  |