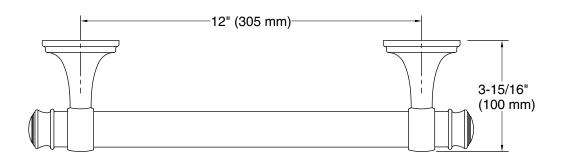

### **Features**

- 12" (305 mm) bar.
- Provides minimum 300 lb. load capacity.
- Coordinates with transitional-style KOHLER® faucets and showering components.

# **Technical Information**

All product dimensions are nominal. Installation Type: Wall-mount

Material: Zinc, Stainless Steel