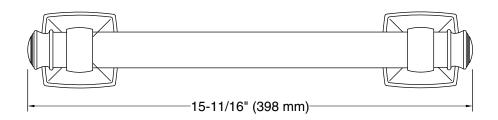

### **Features**

- 12" (305 mm) bar.
- Provides minimum 300 lb. load capacity.
- Coordinates with transitional-style KOHLER® faucets and showering components.

# **Technical Information**

All product dimensions are nominal. Installation Type: Wall-mount

Material: Zinc, Stainless Steel