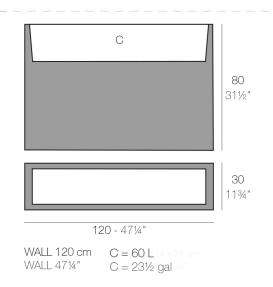

# WALL 120x30x80

# **Description**

Pot made of polyethylene resin by rotational moulding. 100% Recyclable. Item suitable for indoor and outdoor use. Available in different finishes.

# Weight

18 Kg