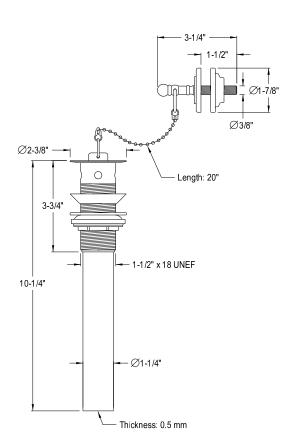

## MODEL#:**ED1005**PRODUCT SPECIFICATION SHEET

**DESCRIPTION:** 

P.O. Lav Drain, Orb

**Note:** Please always check with Elements of Design Customer Service for Cartridge Model Number Verification before you order.

**Note:** Photo above and Drawing below shows overall style of the product, handle styles may be different to the product model number this specification sheet is refering to.