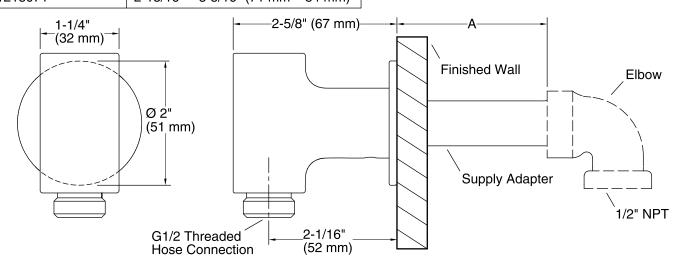

# Exhale™ Wall-mount Supply Elbow K-98352

| Supply Adapter     | A                                  |  |
|--------------------|------------------------------------|--|
| 1218069 (included) | 1-13/16" – 2-5/16" (46 mm – 59 mm) |  |
| 1229031*           | 0 – 1/2" (0 – 13 mm)               |  |
| 1247986*           | 5/16" – 13/16" (8 mm – 21 mm)      |  |
| 1247985*           | 13/16" – 1-5/16" (21 mm – 33 mm)   |  |
| 1247984*           | 1-5/16" – 1-13/16" (33 mm – 46 mm) |  |
| 1218070*           | 2-5/16" – 2-13/16" (59 mm – 71 mm) |  |
| 1218071*           | 2-13/16" – 3-5/16" (71 mm – 84 mm) |  |

\*Sold Separately

# **Notes**

Install this product according to the installation guide.

If dimension "A" is between 1-13/16" (46 mm) and 2-5/16" (59 mm) use the included supply adapter. For the other dimensions, order the appropriate supply adapter.