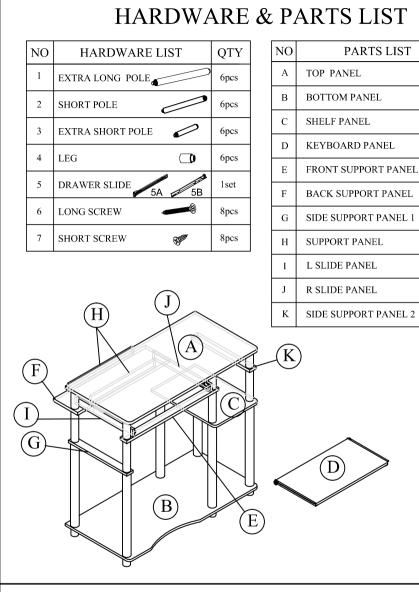

2

6. Using uncompatible hardware might cause damage to product.

OTY

1pc

1pc

1pc

1pc

1pc

1pc

1pc

2pcs

1pc

1pc

1pc