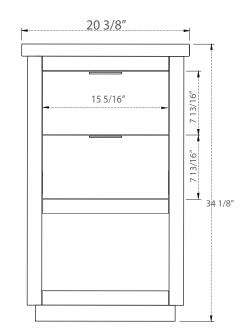

## **SPECIFICATION**

DIMENSIONS: W 20 3/8" | D 15 11/16" | H 34"









## **PRODUCT OVERVIEW**

- · Solid hardwood cabinet
- Blue Finish
- Soft closing cabinet drawers
- Two Drawers
- Satin Brass Hardware

## **WARRANTY**

We warrant marble, fittings and finishes to be free from any defect in workmanship and materials under normal use and service for a period of one (1) year. In case of any damage, report it within 30 days.

## CARE AND CLEANING

- Avoid using any type of rough cleaners or chemicals on the finish.
- Cabinet finish is water resistant, use mild liquid soap and a soft cloth to clean the cabinet body.
- Scrub the cabinet smoothly, while cleaning do not remove or scratch the finish.