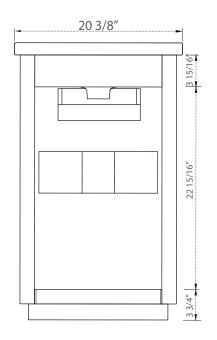

## **SPECIFICATION**

DIMENSIONS: W 20 3/8" | D 15 11/16" | H 34"









## **PRODUCT OVERVIEW**

- · Solid hardwood cabinet
- Blue Finish
- Soft closing cabinet drawers
- Two Drawers
- Satin Brass Hardware

## **WARRANTY**

We warrant marble, fittings and finishes to be free from any defect in workmanship and materials under normal use and service for a period of one (1) year. In case of any damage, report it within 30 days.

## CARE AND CLEANING

- Avoid using any type of rough cleaners or chemicals on the finish.
- Cabinet finish is water resistant, use mild liquid soap and a soft cloth to clean the cabinet body.
- Scrub the cabinet smoothly, while cleaning do not remove or scratch the finish.