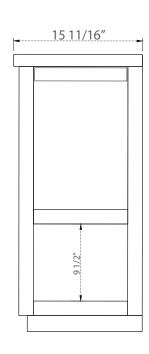

## **SPECIFICATION**

DIMENSIONS: W 20 3/8" | D 15 11/16" | H 34"









## **PRODUCT OVERVIEW**

- · Solid hardwood cabinet
- Blue Finish
- Soft closing cabinet drawers
- Two Drawers
- Satin Brass Hardware

## **WARRANTY**

We warrant marble, fittings and finishes to be free from any defect in workmanship and materials under normal use and service for a period of one (1) year. In case of any damage, report it within 30 days.

## CARE AND CLEANING

- Avoid using any type of rough cleaners or chemicals on the finish.
- Cabinet finish is water resistant, use mild liquid soap and a soft cloth to clean the cabinet body.
- Scrub the cabinet smoothly, while cleaning do not remove or scratch the finish.