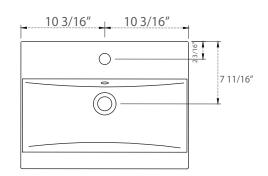

## **SPECIFICATION**

DIMENSIONS: W 20 3/8" | D 15 11/16" | H 34"









## **PRODUCT OVERVIEW**

- · Solid hardwood cabinet
- Blue Finish
- Soft closing cabinet drawers
- Two Drawers
- Satin Brass Hardware

## **WARRANTY**

We warrant marble, fittings and finishes to be free from any defect in workmanship and materials under normal use and service for a period of one (1) year. In case of any damage, report it within 30 days.

## CARE AND CLEANING

- Avoid using any type of rough cleaners or chemicals on the finish.
- Cabinet finish is water resistant, use mild liquid soap and a soft cloth to clean the cabinet body.
- Scrub the cabinet smoothly, while cleaning do not remove or scratch the finish.