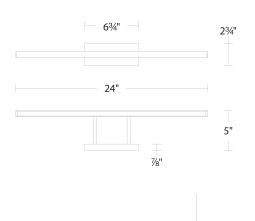

nting: Can be mounted on wall in all orientations

Standards: ETL, cETL, Title 24: 2019

Damp Location Listed

Construction: Aluminum body, PC diffuser



# **FINISHES**



#### LINE DRAWING



1

## DESCRIPTION

A high-functioning selection. Unparalleled

# **FEATURES**

- Downlight illumination
- Conversion plate included to accommodate 4" junction box
- 3CCT (2700K/3000K/3500K) selectable switch
- ACLED driverless technology
- 5 year warranty

## **SPECIFICATIONS**

Color Temp: 3500K, 2700K, 3000K Input: 120 VAC, 50/60Hz

CRI: 90

Dimming: ELV: 100-10%, TRIAC: 100-10%

Rated Life: 54000 Hours

Mounting: Can be mounted on wall in all orientations

Standards: ETL, cETL, Title 24: 2019

Damp Location Listed

Aluminum body, PC diffuser Construction:



## **FINISHES**



#### LINE DRAWING