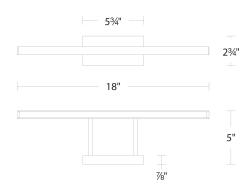

## DESCRIPTION

A high-functioning selection. Unparalleled

# **FEATURES**

- Downlight illumination
- Conversion plate included to accommodate 4" junction box
- 3CCT (2700K/3000K/3500K) selectable switch
- ACLED driverless technology
- 5 year warranty

## **SPECIFICATIONS**

**Color Temp:** 3500K, 2700K, 3000K **Input:** 120 VAC, 50/60Hz

**CRI:** 90

**Dimming:** ELV: 100-10%, TRIAC: 100-10%

Rated Life: 54000 Hours

Mounting: Can be mounted on wall in all orientations

Standards: ETL, cETL, Title 24: 2019

Damp Location Listed

Construction: Aluminum body, PC diffuser



# **FINISHES**



#### LINE DRAWING



1

## DESCRIPTION

A high-functioning selection. Unparalleled

# **FEATURES**

- Downlight illumination
- Conversion plate included to accommodate 4" junction box
- 3CCT (2700K/3000K/3500K) selectable switch
- ACLED driverless technology
- 5 year warranty

## **SPECIFICATIONS**

Color Temp: 3500K, 2700K, 3000K Input: 120 VAC, 50/60Hz

CRI: 90

Dimming: ELV: 100-10%, TRIAC: 100-10%

Rated Life: 54000 Hours

Mounting: Can be mounted on wall in all orientations

Standards: ETL, cETL, Title 24: 2019

Damp Location Listed

Aluminum body, PC diffuser Construction:



## **FINISHES**



#### LINE DRAWING