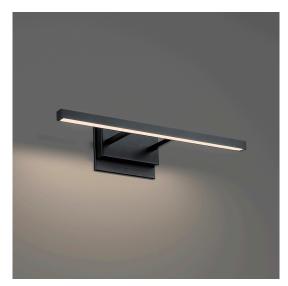

## DESCRIPTION

A high-functioning selection. Unparalleled

# **FEATURES**

- Downlight illumination
- Conversion plate included to accommodate 4" junction box
- 3CCT (2700K/3000K/3500K) selectable switch
- ACLED driverless technology
- 5 year warranty