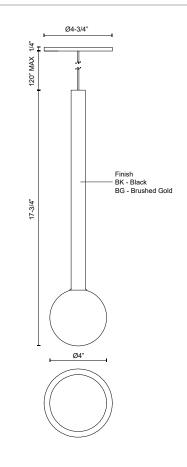

## SPECIFICATION DETAILS

\* For custom options, consult factory for details.

Black

| Fixture Dimensions   | D4" x H17-3/4"                                             |
|----------------------|------------------------------------------------------------|
| Light Source         | LED with DC Driver                                         |
| Total Lumens         | 595lm                                                      |
| Wattage              | 8W                                                         |
| Delivered Lumens     | BK-474lm                                                   |
| Voltage              | 120V                                                       |
| Color Temperature    | 3000K                                                      |
| CRI (Ra)             | 90CRI                                                      |
| Optional Color Temps | 2700K - 5000K Available, Minimum Order Quantities<br>Apply |
| LED Rated Life       | 50,000 hours                                               |
| Dimming              | 100% - 10%, TRIAC or ELV Dimmer (Not Included)             |
| Glass Details        | Opal Glass                                                 |
| Adjustable           | Yes                                                        |
| Wire Length          | 120" Max                                                   |
| Wire Type            | Black Coaxial Wire                                         |
| Minimum Hang Height  | 20"                                                        |
| Location             | Dry                                                        |
| Warranty             | 5 Years                                                    |
|                      |                                                            |