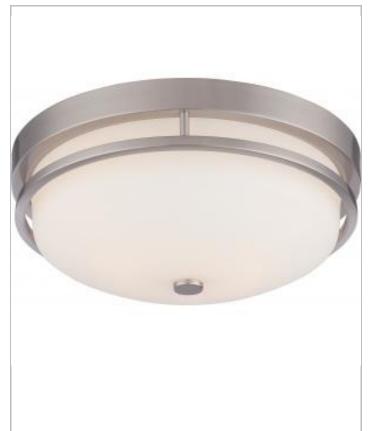

## General

| Finish                    | Brushed Nickel |
|---------------------------|----------------|
| Style                     | Traditional    |
| Number of Lamps           | 2              |
| Height (in.)              | 5.25           |
| Width (in.)               | 13.00          |
| Indoor or Outdoor Fixture | Indoor         |

| Specifications    |               |
|-------------------|---------------|
| Base              | Medium        |
| Bulb Type         | Incandescent  |
| Max Wattage       | 60            |
| Voltage           | 120V          |
| Bulb Included     | No            |
| Glass Description | Satin White   |
| Weight (lb.)      | 5.95          |
| Fixture Type      | Flush Mount   |
| Fixture Material  | Frosted Glass |