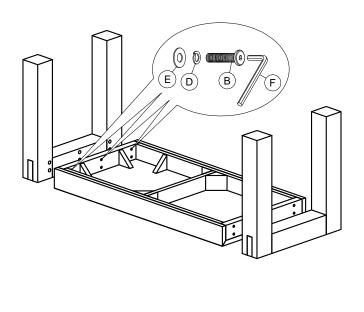

#### Step 3

Lay Top Assembly (A) upside down on a non abrasive surface. Attach 2 side frames (B) using 12-50MM Hex Bolts (C), Lock Washer (D) and Flat Washer (E). NOTE: TIGHTEN ALL BOLTS AT THIS TIME!