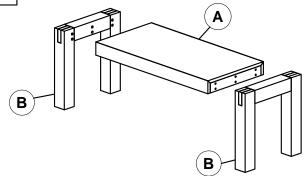

#### Step 3

Lay Top Assembly (A) upside down on a non abrasive surface. Attach 2 side frames (B) using 12-50MM Hex Bolts (C), Lock Washer (D) and Flat Washer (E). NOTE: TIGHTEN ALL BOLTS AT THIS TIME!