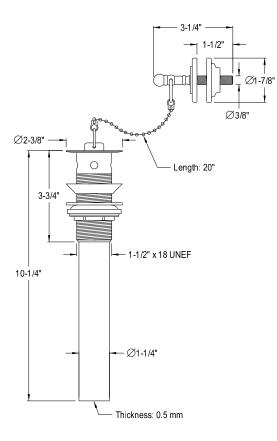

## MODEL#:**ED1008** PRODUCT SPECIFICATION SHEET

**Note:** Photo above and Drawing below shows overall style of the product, handle styles may be different to the product model number this specification sheet is refering to.

## **DESCRIPTION:**

P.O. Lav Drain, Satin