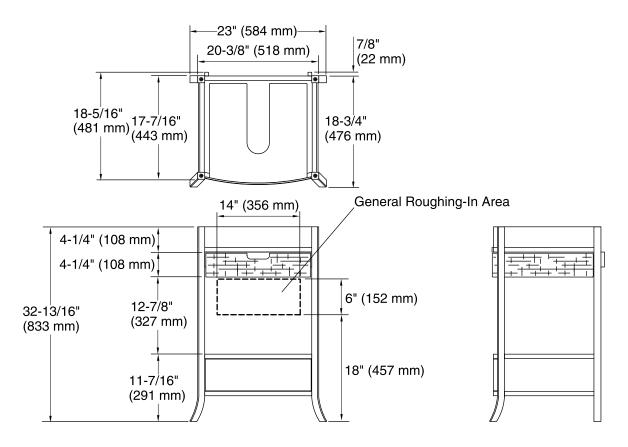

#### **Technical Information**

All product dimensions are nominal. Vanity type: Petite

#### **Notes**

Install this product according to the installation