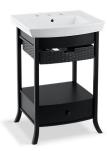

Archer®
Petite Vanity
K-2449

#### **Features**

- Catalyzed polyurethane provides a durable moisture-resistant finish.
- Pullout basket and bottom drawer.
- Includes cabinet hardware.
- Requires K-2358 Archer 24-Inch sink basin.
- Coordinates with other products in the Archer collection.

#### Material

Maple solids and veneers.

# Available Color/Finishes

Color tiles intended for reference only.

Color Code Description

F2 Black Forest