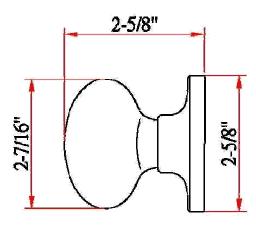

# **EGG Dummy Knob**



## **Specifications**

Latch Type **Door Prep Backset** 

**Door Thickness** Cylinder Faceplate

Strike **Latch Bolt** 

**Door Handing** Non-handed. Reversible for Left or Right hand doors.

Keyway **Keyed Alike** 



#### **Dimensions**



## **Warranty & Compliances**

Limited Lifetime Mechanical / 5 year Finish Warranty

ANSI/BHMA Meets ANSI Grade 3 specification

ADA N/A N/A UL







### **Order Codes**

Box Pack 2W

Satin Nickel (US15) 750620 Oil Rubbed Bronze (US10B) 750653



Type: Job:

**Order Code:** Approvals:

Design House reserves the right to make changes in materials, specifications & models at any time. Design House also reserves the right to discontinue product without notice or obligation.