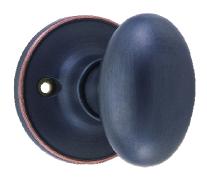

# **EGG Dummy Knob**

### **Order Codes**

Box Pack 2W

Satin Nickel (US15) 750620 Oil Rubbed Bronze (US10B) 750653

Type: Job:

**Order Code:** Approvals:

Design House reserves the right to make changes in materials, specifications & models at any time. Design House also reserves the right to discontinue product without notice or obligation.