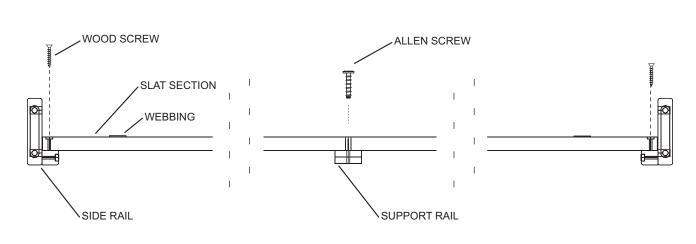

# **SLAT KIT FULL UPPER BUNK** A Step 2 Lay the slat section onto the bed as shown. Attach support rail (02) to slat section (01) using Allen screw (A), 1 1/2" Allen screw ALLEN SCREW tighten with the Allen wrench (C). Repeat for section 2 SLAT SECTION $(\mathbf{c})$ Allen wrench SUPPORT RAIL WEBBING MUST FACE UP