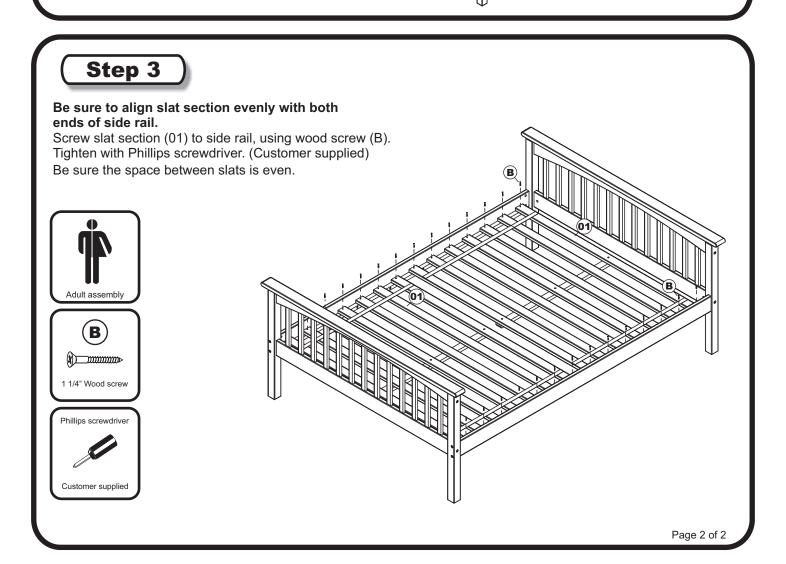

### **DETAIL ASSEMBLE VIEW**

Step 1

Assemble bed frame according to assembly instructions.