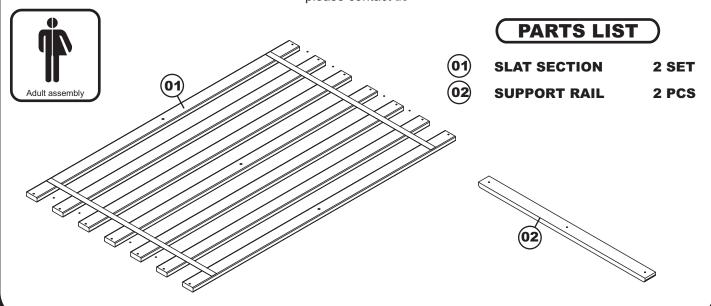

## **SLAT KIT FULL UPPER BUNK**

## **HARDWARE**

NOTE: WE INCLUDE SPARE HARDWARE IN CASE THE ALLEN WRENCH, ALLEN SCREW, OR WOOD SCREWS ARE DAMAGED DURING ASSEMBLY.

Spare - 1 pc

1 1/4" Wood screw - 28 pcs Spare - 2 pcs

Allen wrench - 1 pc Spare - 1 pc