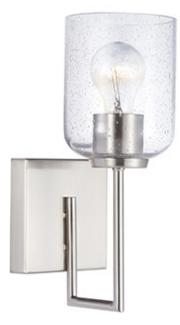

## **1 LIGHT SCONCE**

Brushed Nickel

Available Finishes: Brushed Nickel (BN), Bronze (BZ), Matte Black (MB)

## LAMPING INFORMATION

Lamping: 1 - 100 Watt E26 Medium No. of Sockets: 1 Max Wattage Per Bulb: 100W Socket Base: E26 Medium Dimmable: Yes Bulbs Included: No Recommended Bulb(s): A19 UL Rating: Damp

## SHIPPING INFORMATION

Carton Dimensions: 8.25"W x 11.75"H x 14"L Carton Weight: 3 lbs.

**GLASS DESCRIPTION** Clear Seeded Glass Glass Dimensions: 4.75"W X 6"H