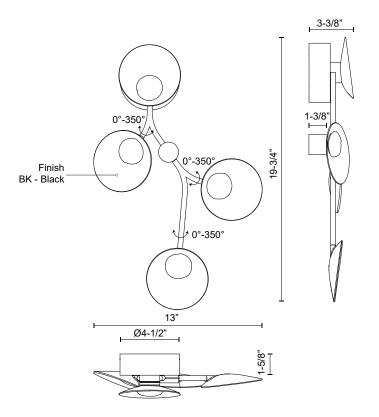

## **SPECIFICATION DETAILS**

\* For custom options, consult factory for details.

| Fixture Dimensions   | W13" x H19-3/4" x E3-3/8"                                  |
|----------------------|------------------------------------------------------------|
| Light Source         | LED with DC Driver                                         |
| Wattage              | 20W                                                        |
| Total Lumens         | 1700lm                                                     |
| Delivered Lumens     | 948lm                                                      |
| Voltage              | 120V                                                       |
| Color Temperature    | 3000K                                                      |
| CRI (Ra)             | 90CRI                                                      |
| Optional Color Temps | 2700K - 5000K Available, Minimum Order Quantities<br>Apply |
| LED Rated Life       | 50,000 hours                                               |
| Dimming              | 100% - 10%, TRIAC or ELV Dimmer (Not Included)             |
| Diffuser Details     | Frosted acrylic diffuser                                   |
| Shade Details        | Cast Aluminum Shade                                        |
| ADA Compliant        | Yes                                                        |
| Location             | Dry                                                        |
| Compliance           | ADA                                                        |
| Warranty             | 5 Years                                                    |
| Mounting Style       | All Orientation; Wall;                                     |
| CEC Title 24 JA8     | Yes, JA8-19                                                |
| Canopy Dimensions    | D4-1/2" x E1-5/8"                                          |
| Finish Option(s)     | Black                                                      |