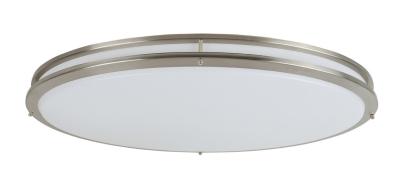

## Oval Ceiling Light

## **Brushed Nickel**

LED BRIGHTNESS (LUMENS):

LED AVERAGE RATED LIFE:

LED EFFICACY:

**ENERGY EFFICIENT:** 

LIGHTING AMPS:

**VOLTAGE:** 

LED COLOR CORRELATED TEMPERATURE (CCT):

MATERIAL CONSTRUCTION: Steel

**ASSEMBLED DIMENSIONS:** 4.75" H × 18" L × 32.25" D

WEIGHT: 8.49 lbs.

**BACKPLATE DIMENSIONS:** N/A CANOPY/PLATE DIMENSIONS: N/A **GLASS/SHADE DIMENSIONS:** N/A **GLASS/SHADE MATERIAL:** Acrylic GLASS/SHADE TYPE: N/A

**GLASS/SHADE COLOR:** White

WARRANTY: 10-Year limited warranty

**UL/ETL CERTIFICATION:** ETL WET/DRY/DAMP LISTING: Dry ADA COMPLIANT: No **ENERGY STAR CERTIFIED:** Yes