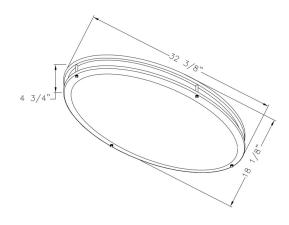

MATERIAL CONSTRUCTION: Steel

**ASSEMBLED DIMENSIONS:** 4.75" H × 18" L × 32.25" D

WEIGHT: 8.49 lbs.

**BACKPLATE DIMENSIONS:** N/A CANOPY/PLATE DIMENSIONS: N/A **GLASS/SHADE DIMENSIONS:** N/A **GLASS/SHADE MATERIAL:** Acrylic GLASS/SHADE TYPE: N/A