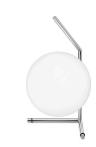

## FLOS IC Light T1 Low, Chrome - Specification Sheet by Michael Anastassiades, 2014

| Mounting                          | Table Top                                                                                                                                                                                                                                                                                                                                                                                                                            |
|-----------------------------------|--------------------------------------------------------------------------------------------------------------------------------------------------------------------------------------------------------------------------------------------------------------------------------------------------------------------------------------------------------------------------------------------------------------------------------------|
| Lamp (Bulb) Description           | 1 x 60W G9 Frosted Halogen (Included)                                                                                                                                                                                                                                                                                                                                                                                                |
| Environment                       | Indoor - Dry Location                                                                                                                                                                                                                                                                                                                                                                                                                |
| Finish                            | Chrome                                                                                                                                                                                                                                                                                                                                                                                                                               |
| Technical and Product Description | IC Lights T by renowned designer Michael Anastassiades consists of a this<br>steel base that twists and bends at an angle. From there, a blown-glass opaline<br>orb delicately balances. The table lamp, which casts diffused light, can be<br>adjusted by a dimmer on the power chord. IC Lights T is now available in a<br>brand-new black finish that adds dimension to the stunning collection of<br>deceptively simple designs. |
|                                   | IC Lights T comes in three models in either a brass, chrome, or black finish:                                                                                                                                                                                                                                                                                                                                                        |
|                                   | - IC Lights T1 High: height 20.8"; base width 12.6"                                                                                                                                                                                                                                                                                                                                                                                  |
|                                   | - IC Lights T1 Low: height 15"; base width 6.9"                                                                                                                                                                                                                                                                                                                                                                                      |
|                                   | - IC Lights T2: height 13.7"; base width 11"                                                                                                                                                                                                                                                                                                                                                                                         |
| Electrical                        |                                                                                                                                                                                                                                                                                                                                                                                                                                      |
| Voltage                           | 120                                                                                                                                                                                                                                                                                                                                                                                                                                  |
| Switching                         | 0-100% dimmer installed on the cord                                                                                                                                                                                                                                                                                                                                                                                                  |
| IP Rating                         | IP20                                                                                                                                                                                                                                                                                                                                                                                                                                 |