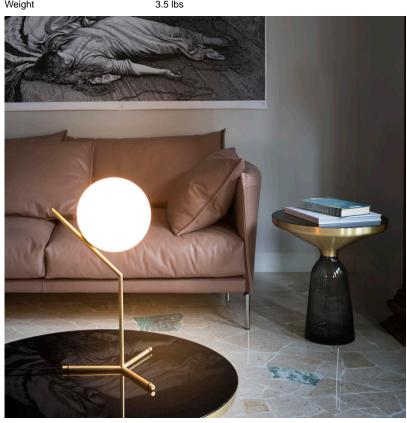

## FLOS IC Light T1 Low, Chrome - Specification Sheet by Michael Anastassiades, 2014

| Mounting                          | Table Top                                                                                                                                                                                                                                                                                                                                                                                                                            |
|-----------------------------------|--------------------------------------------------------------------------------------------------------------------------------------------------------------------------------------------------------------------------------------------------------------------------------------------------------------------------------------------------------------------------------------------------------------------------------------|
| Lamp (Bulb) Description           | 1 x 60W G9 Frosted Halogen (Included)                                                                                                                                                                                                                                                                                                                                                                                                |
| Environment                       | Indoor - Dry Location                                                                                                                                                                                                                                                                                                                                                                                                                |
| Finish                            | Chrome                                                                                                                                                                                                                                                                                                                                                                                                                               |
| Technical and Product Description | IC Lights T by renowned designer Michael Anastassiades consists of a this<br>steel base that twists and bends at an angle. From there, a blown-glass opaline<br>orb delicately balances. The table lamp, which casts diffused light, can be<br>adjusted by a dimmer on the power chord. IC Lights T is now available in a<br>brand-new black finish that adds dimension to the stunning collection of<br>deceptively simple designs. |
|                                   | IC Lights T comes in three models in either a brass, chrome, or black finish:                                                                                                                                                                                                                                                                                                                                                        |
|                                   | - IC Lights T1 High: height 20.8"; base width 12.6"                                                                                                                                                                                                                                                                                                                                                                                  |
|                                   | - IC Lights T1 Low: height 15"; base width 6.9"                                                                                                                                                                                                                                                                                                                                                                                      |
|                                   | - IC Lights T2: height 13.7"; base width 11"                                                                                                                                                                                                                                                                                                                                                                                         |
| Electrical                        |                                                                                                                                                                                                                                                                                                                                                                                                                                      |
| Voltage                           | 120                                                                                                                                                                                                                                                                                                                                                                                                                                  |
| Switching                         | 0-100% dimmer installed on the cord                                                                                                                                                                                                                                                                                                                                                                                                  |
| IP Rating                         | IP20                                                                                                                                                                                                                                                                                                                                                                                                                                 |