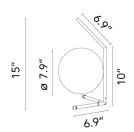

## FLOS IC Light T1 Low, Chrome - Specification Sheet by Michael Anastassiades, 2014

| Mounting                          | Table Top                                                                                                                                                                                                                                                                                                                                                                                                                            |
|-----------------------------------|--------------------------------------------------------------------------------------------------------------------------------------------------------------------------------------------------------------------------------------------------------------------------------------------------------------------------------------------------------------------------------------------------------------------------------------|
| Lamp (Bulb) Description           | 1 x 60W G9 Frosted Halogen (Included)                                                                                                                                                                                                                                                                                                                                                                                                |
| Environment                       | Indoor - Dry Location                                                                                                                                                                                                                                                                                                                                                                                                                |
| Finish                            | Chrome                                                                                                                                                                                                                                                                                                                                                                                                                               |
| Technical and Product Description | IC Lights T by renowned designer Michael Anastassiades consists of a this<br>steel base that twists and bends at an angle. From there, a blown-glass opaline<br>orb delicately balances. The table lamp, which casts diffused light, can be<br>adjusted by a dimmer on the power chord. IC Lights T is now available in a<br>brand-new black finish that adds dimension to the stunning collection of<br>deceptively simple designs. |
|                                   | IC Lights T comes in three models in either a brass, chrome, or black finish:                                                                                                                                                                                                                                                                                                                                                        |
|                                   | - IC Lights T1 High: height 20.8"; base width 12.6"                                                                                                                                                                                                                                                                                                                                                                                  |
|                                   | - IC Lights T1 Low: height 15"; base width 6.9"                                                                                                                                                                                                                                                                                                                                                                                      |
|                                   | - IC Lights T2: height 13.7"; base width 11"                                                                                                                                                                                                                                                                                                                                                                                         |
| Electrical                        |                                                                                                                                                                                                                                                                                                                                                                                                                                      |
| Voltage                           | 120                                                                                                                                                                                                                                                                                                                                                                                                                                  |
| Switching                         | 0-100% dimmer installed on the cord                                                                                                                                                                                                                                                                                                                                                                                                  |
| IP Rating                         | IP20                                                                                                                                                                                                                                                                                                                                                                                                                                 |