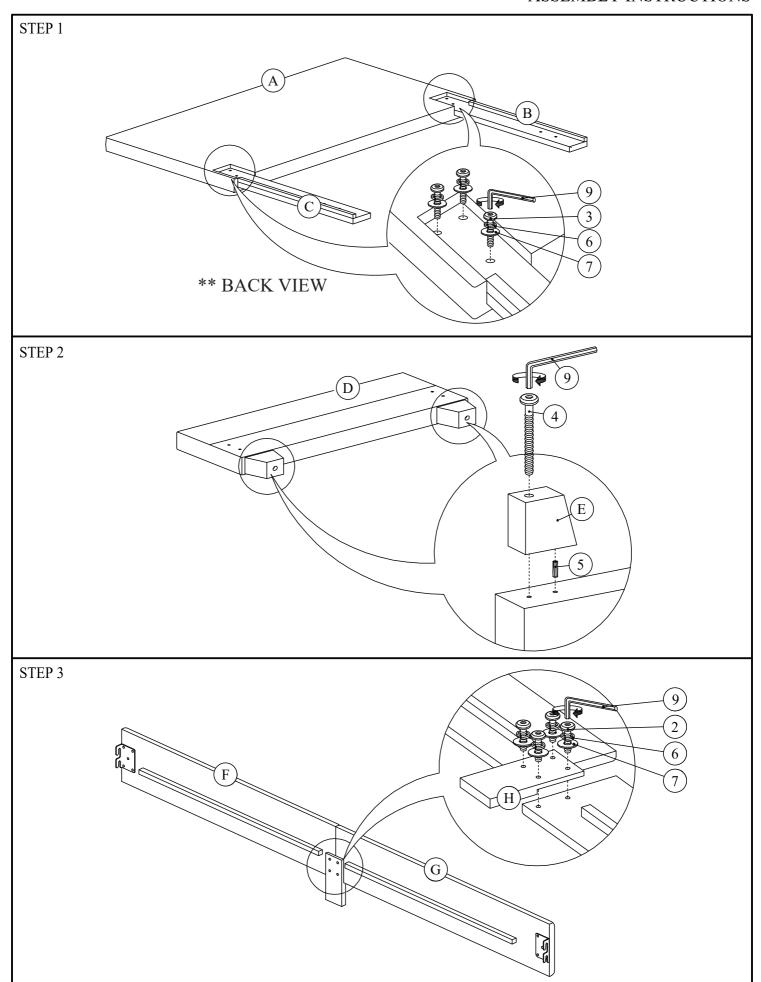

#### **ASSEMBLY TIPS:**

- 1. Remove hardware from box and sort by size.
- 2. Please check to see that all hardware and parts are present prior to start of assembly.
- 3. Please follow attached instructions in the same sequence as numbered to assure fast & easy assembly.