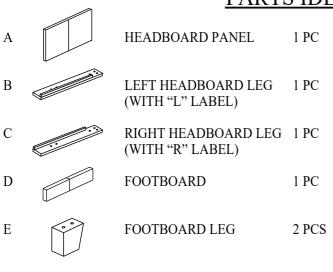

## **PARTS IDENTIFICATION**

| F | BED RAIL<br>(WITH "F" LABEL)     | 2 PCS |
|---|----------------------------------|-------|
| G | BED RAIL<br>(WITH "G" LABEL)     | 2 PCS |
| Н | BED RAIL SUPPORT<br>LEG          | 2 PCS |
| I | BED SLAT                         | 4 PCS |
| J | BED SLAT SUPPORT<br>WITH LEVELER | 4 PCS |

14 PCS

8 PCS

1 PC

1 PC