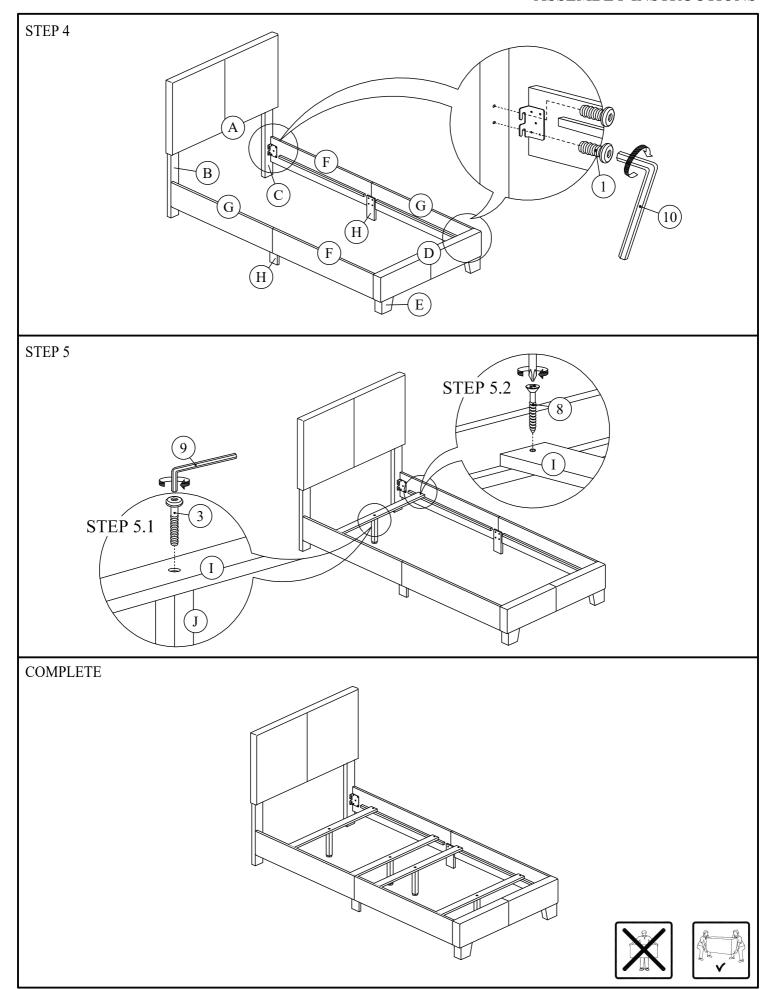

#### **ASSEMBLY TIPS:**

- 1. Remove hardware from box and sort by size.
- 2. Please check to see that all hardware and parts are present prior to start of assembly.
- 3. Please follow attached instructions in the same sequence as numbered to assure fast & easy assembly.