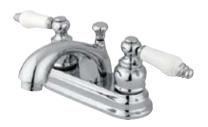

## **DESCRIPTION:**

Vintage 4" Center Lav Fct Cp, Porcelain Lever Handle

**Note:** Please always check with Elements of Design Customer Service for Cartridge Model Number Verification before you order.

**Note:** Photo above and Drawing below shows overall style of the product, handle styles may be different to the product model number this specification sheet is refering to