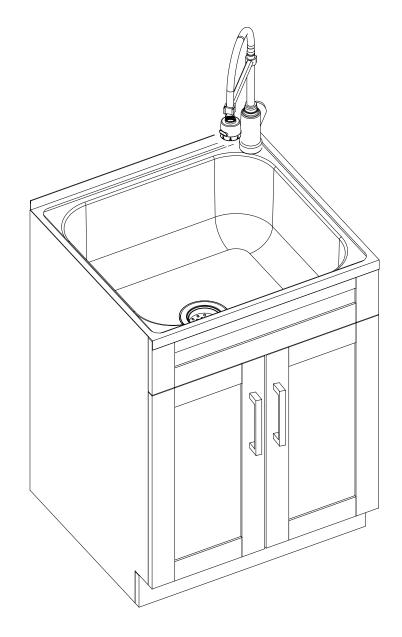

# 24 inch STAINLESS STEEL LAUNDRY CABINET

## MODEL # AXCLDYSS-24

FOR REPLACEMENT PARTS OR HELP WITH ASSEMBLY PLEASE CONTACT US AT: <u>simpli-home.com/customer-support</u> PLEASE ENSURE TO HAVE THE MODEL # FROM THE PACKAGING ORINSTRUCTION BOOKLET