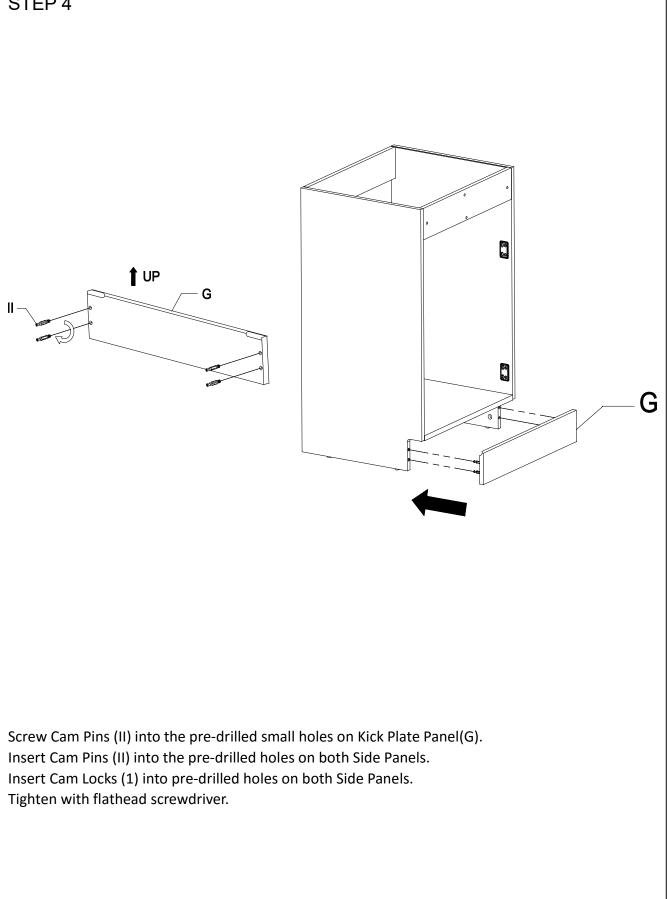

not place this furniture in direct sunlight. Please inspect and tighten all screws or bolts on a regular basis to ensure proper performance and safety of your item.



#### PRE-ASSEMBLY INFORMATION

#### MODEL# AXCLDYABS-24





## COMPONENTS-KEY DIAGRAM

## MODEL# AXCLDYSS-24





#### MODEL#AXCLDYDSS-24

#### STEP 2



Insert Wood Dowels (III) into the pre-drilled hole of Bottom Panel (A), Back Bottom Panel (C), Back Top Panel (D), Back Middle Panel (E) and Front Top Panel (H).

Insert Cam Locks (I) into the pre-drilled hole of Bottom Panel (A), Back Bottom Panel (C), Back Top Panel (D), Back Middle Panel (E) and Front Top Panel (H).

Attach Bottom Panel (A), Back Bottom Panel (C), Back Top Panel (D), Back Middle Panel (E) and Front Top Panel (H) to Right Side Panel (B).



#### STEP 4



## MODEL#AXCLDYSS-24

#### STEP 5





#### MODEL#AXCLDYSS-24



#### MODEL#AXCLDYSS-24

#### STEP 8



Place a Rubber Washer (BB) onto the end of the Faucet (AA) and insert the faucet through the top of the Sink (L).

From underneath the Sink (L), secure the Faucet (AA) to the Sink (L) using a Rubber Washer (BB), Steel Washer (CC) and Brass Nut Assembly (DD).

Clip the Faucet Support Bar (EE) onto the neck of Faucet (AA) and use Insert (FF) on the back of Faucet (AA) neck to hold it in place.

## MODEL#AXCLDYSS-24

#### STEP 9



Place the Sink (L) with the attached Faucet (AA) on top of the cabinet.

#### MODEL#AXCLDYSS-24

#### STEP 10



#### MODEL#AXCLDYSS-24

#### STEP 11



Fasten the nuts of the hoses (not included in package) to the nut ends of the faucet body. Fasten the nuts o