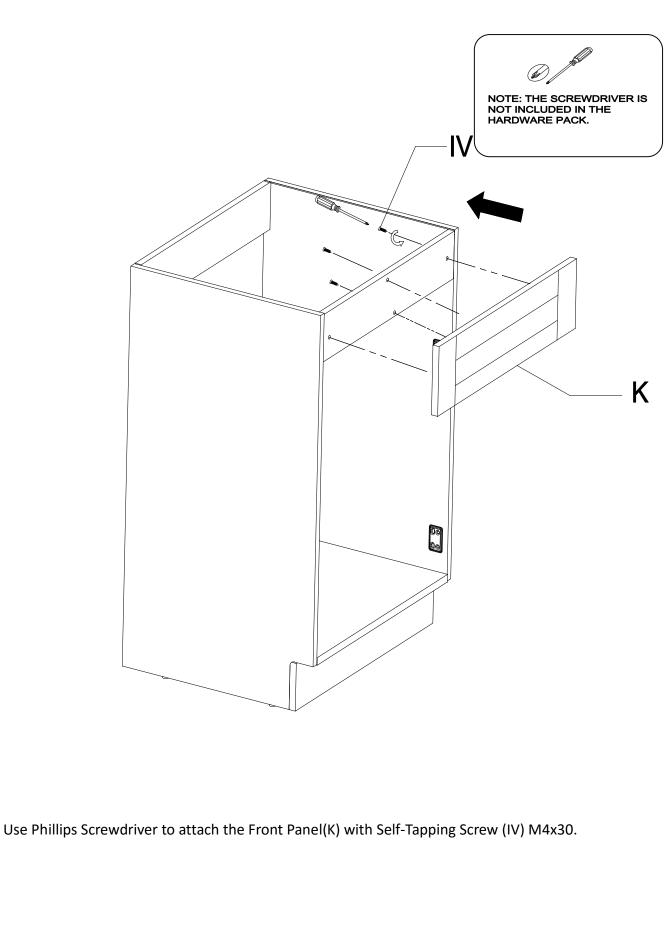

nlight. Please inspect and tighten all screws or bolts on a regular basis to ensure proper performance and safety of your item.



#### PRE-ASSEMBLY INFORMATION

#### MODEL# AXCLDYABS-24





## COMPONENTS-KEY DIAGRAM

## MODEL# AXCLDYSS-24





#### MODEL#AXCLDYDSS-24

#### STEP 2



Insert Wood Dowels (III) into the pre-drilled hole of Bottom Panel (A), Back Bottom Panel (C), Back Top Panel (D), Back Middle Panel (E) and Front Top Panel (H).

Insert Cam Locks (I) into the pre-drilled hole of Bottom Panel (A), Back Bottom Panel (C), Back Top Panel (D), Back Middle Panel (E) and Front Top Panel (H).

Attach Bottom Panel (A), Back Bottom Panel (C), Back Top Panel (D), Back Middle Panel (E) and Front Top Panel (H) to Right Side Panel (B).



#### STEP 4



## MODEL#AXCLDYSS-24

#### STEP 5





#### MODEL#AXCLDYSS-24



#### MODEL#AXCLDYSS-24

#### STEP 8



Place a Rubber Washer (BB) onto the end of the Faucet (AA) and insert the faucet through the top of the Sink (L).

From underneath the Sink (L), secure the Faucet (AA) to the Sink (L) using a Rubber Washer (BB), Steel Washer (CC) and Brass Nut Assembly (DD).

Clip the Faucet Support Bar (EE) onto the neck of Faucet (AA) and use Insert (FF) on the back of Faucet (AA) neck to hold it in place.

## MODEL#AXCLDYSS-24

#### STEP 9



Place the Sink (L) with the attached Faucet (AA) on top of the cabinet.

#### MODEL#AXCLDYSS-24

#### STEP 10



#### MODEL#AXCLDYSS-24

#### STEP 11



Fasten the nuts of the hoses (not included in package) to the nut ends of the faucet body. Fasten the nuts of the hoses (not included in package)