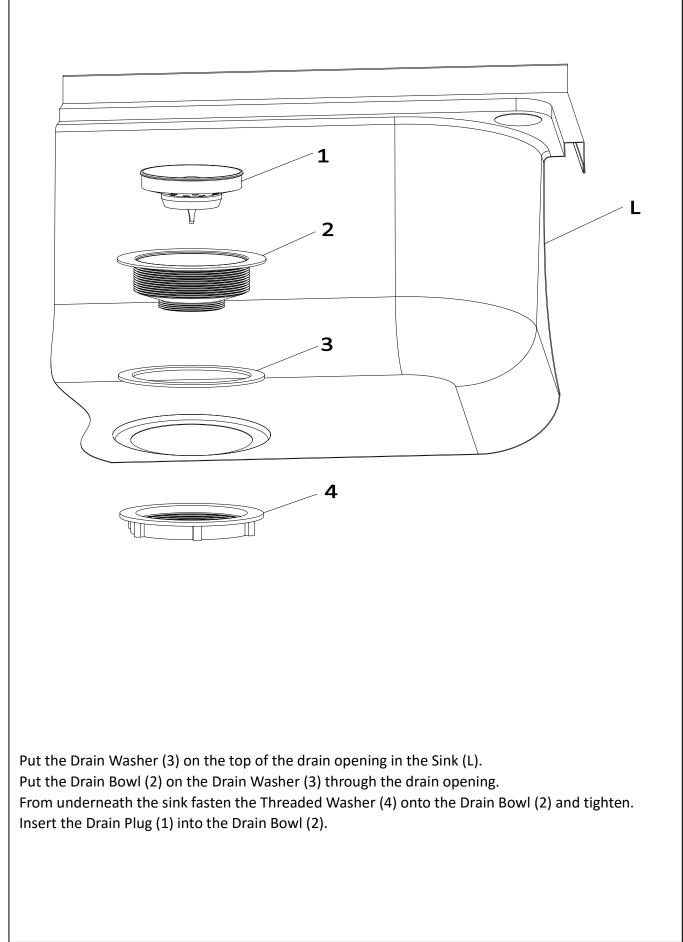

#### STEP 12

Put a Pipe Washer (5) onto the Straight Drain Pipe (7).

Connect the Straight Drain Pipe (7) to the drain and fasten the Coupling (6).

Put the Coupling (8) into the Straight Drain Pipe (7) and put a Pipe Washer (9) into the Straight Drain Pipe (7).