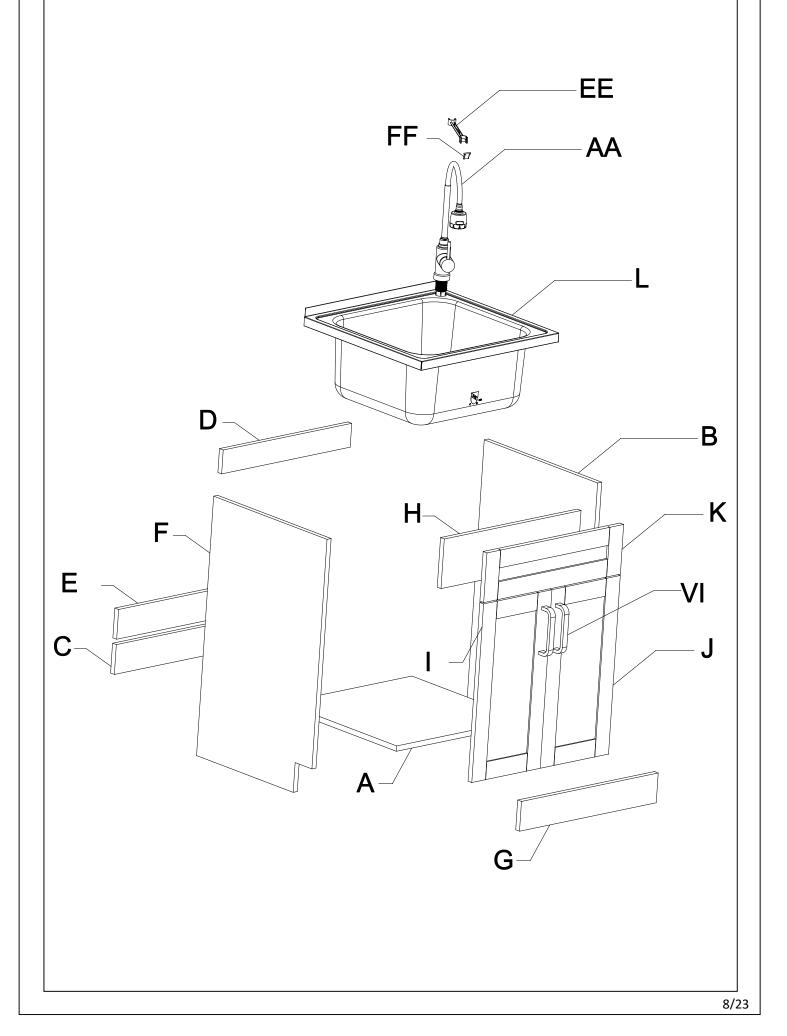

assemble this unit on a carpeted floor to avoid scratches. We do not recommend the use of power tools for assembly as this could damage the unit. Only use manual tools.

#### Requires 2 people for ease of assembly.

## **CARE and MAINTENANCE**

To clean, use a soft or slightly damp cloth, then wipe with a clean, dry cloth. Dust with a soft dry cloth.

Do not use ammonia-based cleaning products, as they will damage the finish. Do not leave liquids or damp cloths on this furniture.

To avoid dulling of the finish, do not place this furniture in direct sunlight. Please inspect and tighten all screws or bolts on a regular basis to ensure proper performance and safety of your item.



#### PRE-ASSEMBLY INFORMATION

#### MODEL# AXCLDYABS-24





## COMPONENTS-KEY DIAGRAM

## MODEL# AXCLDYSS-24





#### MODEL#AXCLDYDSS-24

#### STEP 2



Insert Wood Dowels (III) into the pre-drilled hole of Bottom Panel (A), Back Bottom Panel (C), Back Top Panel (D), Back Middle Panel (E) and Front Top Panel (H).

Insert Cam Locks (I) into the pre-drilled hole of Bottom Panel (A), Back Bottom Panel (C), Back Top Panel (D), Back Middle Panel (E) and Front Top Panel (H).

Attach Bottom Panel (A), Back Bottom Panel (C), Back Top Panel (D), Back Middle Panel (E) and Front Top Panel (H) to Right Side Panel (B).



#### STEP 4



## MODEL#AXCLDYSS-24

#### STEP 5





#### MODEL#AXCLDYSS-24



#### MODEL#AXCLDYSS-24

#### STEP 8



Place a Rubber Washer (BB) onto the end of the Faucet (AA) and insert the faucet through the top of the Sink (L).

From underneath the Sink (L), secure the Faucet (AA) to th