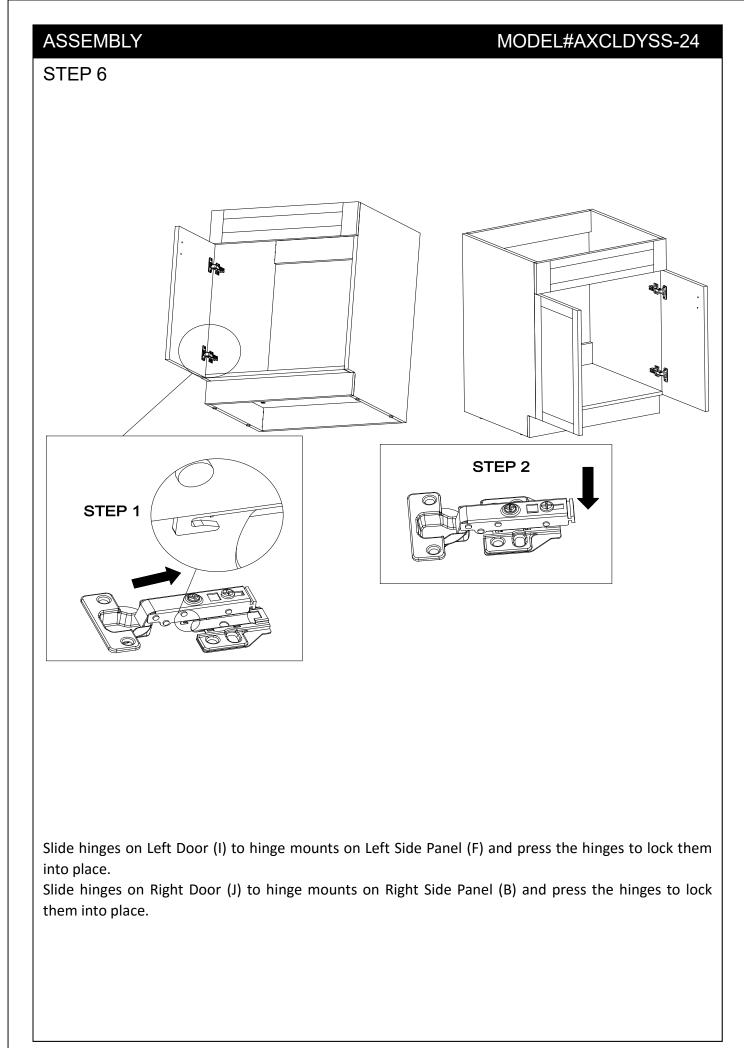

ight. Please inspect and tighten all screws or bolts on a regular basis to ensure proper performance and safety of your item.



#### PRE-ASSEMBLY INFORMATION

#### MODEL# AXCLDYABS-24





## COMPONENTS-KEY DIAGRAM

## MODEL# AXCLDYSS-24





#### MODEL#AXCLDYDSS-24

#### STEP 2



Insert Wood Dowels (III) into the pre-drilled hole of Bottom Panel (A), Back Bottom Panel (C), Back Top Panel (D), Back Middle Panel (E) and Front Top Panel (H).

Insert Cam Locks (I) into the pre-drilled hole of Bottom Panel (A), Back Bottom Panel (C), Back Top Panel (D), Back Middle Panel (E) and Front Top Panel (H).

Attach Bottom Panel (A), Back Bottom Panel (C), Back Top Panel (D), Back Middle Panel (E) and Front Top Panel (H) to Right Side Panel (B).



#### STEP 4



## MODEL#AXCLDYSS-24

#### STEP 5





#### MODEL#AXCLDYSS-24



#### MODEL#AXCLDYSS-24

#### STEP 8



Place a Rubber Washer (BB) onto the end of the Faucet (AA) and insert the faucet through the top of the Sink (L).

From underneath the Sink (L), secure the Faucet (AA) to the Sink (L) using a Rubber Washer (BB), Steel Washer (CC) and Brass Nut Assembly (DD).

Clip the Faucet Support Bar (EE) onto the neck of Faucet (AA) and use Insert (FF) on the back of Faucet (AA) neck to hold it in place.

## MODEL#AXCLDYSS-24

#### STEP 9



Place the Sink (L) with the attached Faucet (AA) on top of the cabinet.

#### MODEL#AXCLDYSS-24

#### STEP 10



#### MODEL#AXCLDYSS-24

#### STEP 11



Fasten the nuts of the hoses (not included in package) to the nut ends of the faucet body. Fasten the nuts of the hoses (not included in package) t