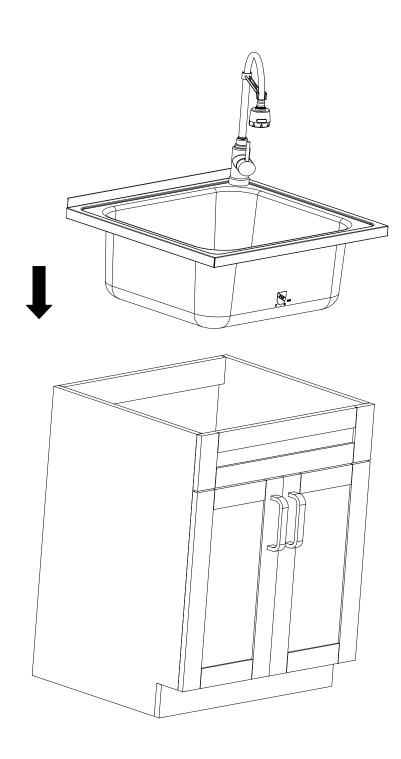

#### STEP 9

Place the Sink (L) with the attached Faucet (AA) on top of the cabinet.