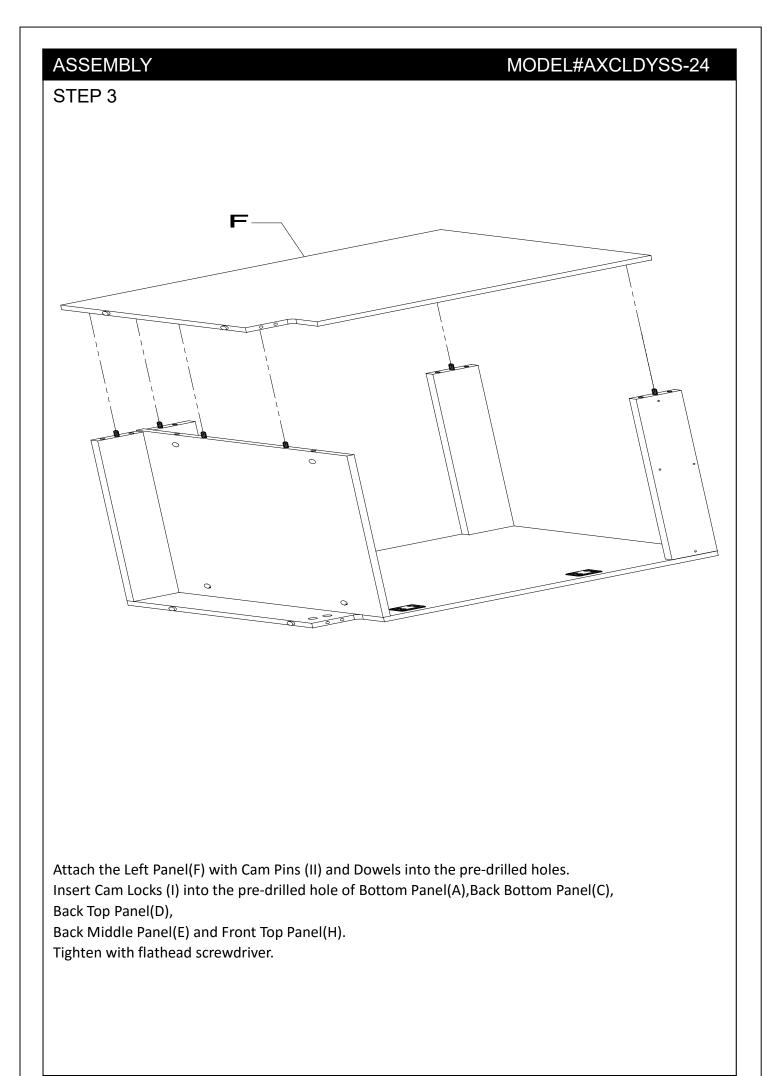

the finish, do not place this furniture in direct sunlight. Please inspect and tighten all screws or bolts on a regular basis to ensure proper performance and safety of your item.



#### PRE-ASSEMBLY INFORMATION

#### MODEL# AXCLDYABS-24





## COMPONENTS-KEY DIAGRAM

## MODEL# AXCLDYSS-24





#### MODEL#AXCLDYDSS-24

#### STEP 2



Insert Wood Dowels (III) into the pre-drilled hole of Bottom Panel (A), Back Bottom Panel (C), Back Top Panel (D), Back Middle Panel (E) and Front Top Panel (H).

Insert Cam Locks (I) into the pre-drilled hole of Bottom Panel (A), Back Bottom Panel (C), Back Top Panel (D), Back Middle Panel (E) and Front Top Panel (H).

Attach Bottom Panel (A), Back Bottom Panel (C), Back Top Panel (D), Back Middle Panel (E) and Front Top Panel (H) to Right Side Panel (B).



#### STEP 4



## MODEL#AXCLDYSS-24

#### STEP 5





#### MODEL#AXCLDYSS-24



#### MODEL#AXCLDYSS-24

#### STEP 8



Place a Rubber Washer (BB) onto the end of the Faucet (AA) and insert the faucet through the top of the Sink (L).

From underneath the Sink (L), secure the Faucet (AA) to the Sink (L) using a Rubber Washer (BB), Steel Washer (CC) and Brass Nut Assembly (DD).

Clip the Faucet Support Bar (EE) onto the neck of Faucet (AA) and use Insert (FF) on the back of Faucet (AA) neck to hold it in place.

## MODEL#AXCLDYSS-24

#### STEP 9



Place the Sink (L) with the attached Faucet (AA) on top of the cabinet.

#### MODEL#AXCLDYSS-24

#### STEP 10



#### MODEL#AXCLDYSS-24

#### STEP 11



Fasten the nuts of the hoses (not included in package) to the nut ends of the faucet body. Fa