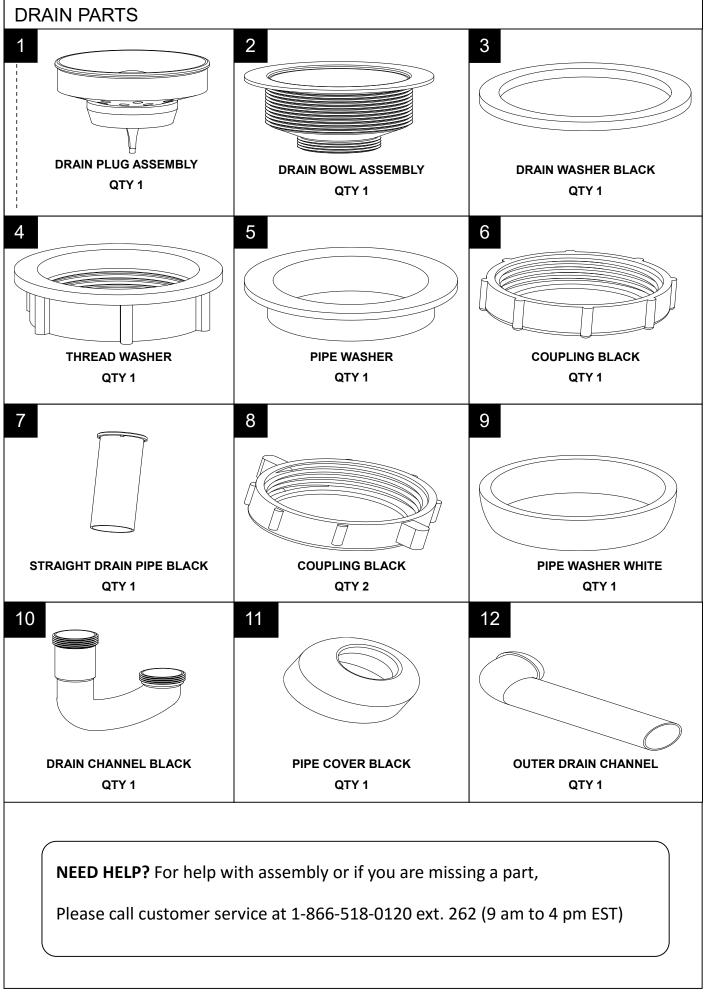

#### STEP 12

Put a Pipe Washer (5) onto the Straight Drain Pipe (7).

Connect the Straight Drain Pipe (7) to the drain and fasten the Coupling (6).

Put the Coupling (8) into the Straight Drain Pipe (7) and put a Pipe Washer (9) into the Straight Drain Pipe (7).

Connect the drain channel (10) to the straight drain pipe (7) and fasten with the coupling (8). On the Drain Channel (10), wrap teflon tape (not included) around the threaded end that connects to the Outer Drain Channel (12).

Connect the Outer Drain Channel (12) to the Drain Channel (10) and fasten with the Coupling (8). Insert the Outer Drain Channel (12) into the Drain Channel (10) and cover with the Pipe Cover (11).