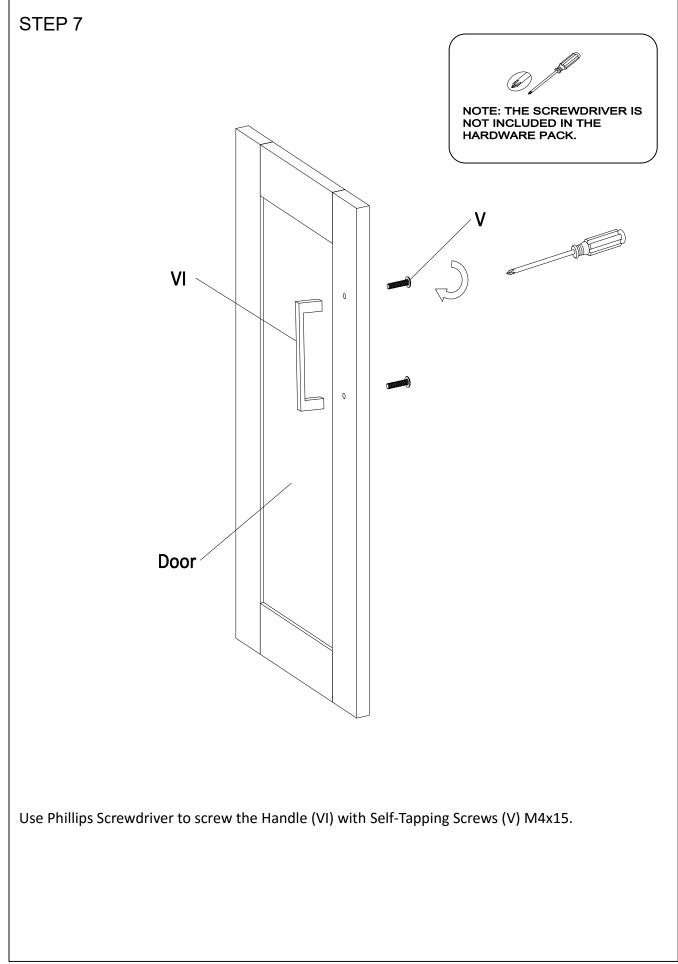

ighten all screws or bolts on a regular basis to ensure proper performance and safety of your item.



#### PRE-ASSEMBLY INFORMATION

#### MODEL# AXCLDYABS-24





## COMPONENTS-KEY DIAGRAM

## MODEL# AXCLDYSS-24





#### MODEL#AXCLDYDSS-24

#### STEP 2



Insert Wood Dowels (III) into the pre-drilled hole of Bottom Panel (A), Back Bottom Panel (C), Back Top Panel (D), Back Middle Panel (E) and Front Top Panel (H).

Insert Cam Locks (I) into the pre-drilled hole of Bottom Panel (A), Back Bottom Panel (C), Back Top Panel (D), Back Middle Panel (E) and Front Top Panel (H).

Attach Bottom Panel (A), Back Bottom Panel (C), Back Top Panel (D), Back Middle Panel (E) and Front Top Panel (H) to Right Side Panel (B).



#### STEP 4



## MODEL#AXCLDYSS-24

#### STEP 5





#### MODEL#AXCLDYSS-24



#### MODEL#AXCLDYSS-24

#### STEP 8



Place a Rubber Washer (BB) onto the end of the Faucet (AA) and insert the faucet through the top of the Sink (L).

From underneath the Sink (L), secure the Faucet (AA) to the Sink (L) using a Rubber Washer (BB), Steel Washer (CC) and Brass Nut Assembly (DD).

Clip the Faucet Support Bar (EE) onto the neck of Faucet (AA) and use Insert (FF) on the back of Faucet (AA) neck to hold it in place.

## MODEL#AXCLDYSS-24

#### STEP 9



Place the Sink (L) with the attached Faucet (AA) on top of the cabinet.

#### MODEL#AXCLDYSS-24

#### STEP 10



#### MODEL#AXCLDYSS-24

#### STEP 11



Fasten the nuts of the hoses (not included in package) to the nut ends of the faucet body. Fasten the nuts of the hoses (not included in package) to the water outlet:

- Red