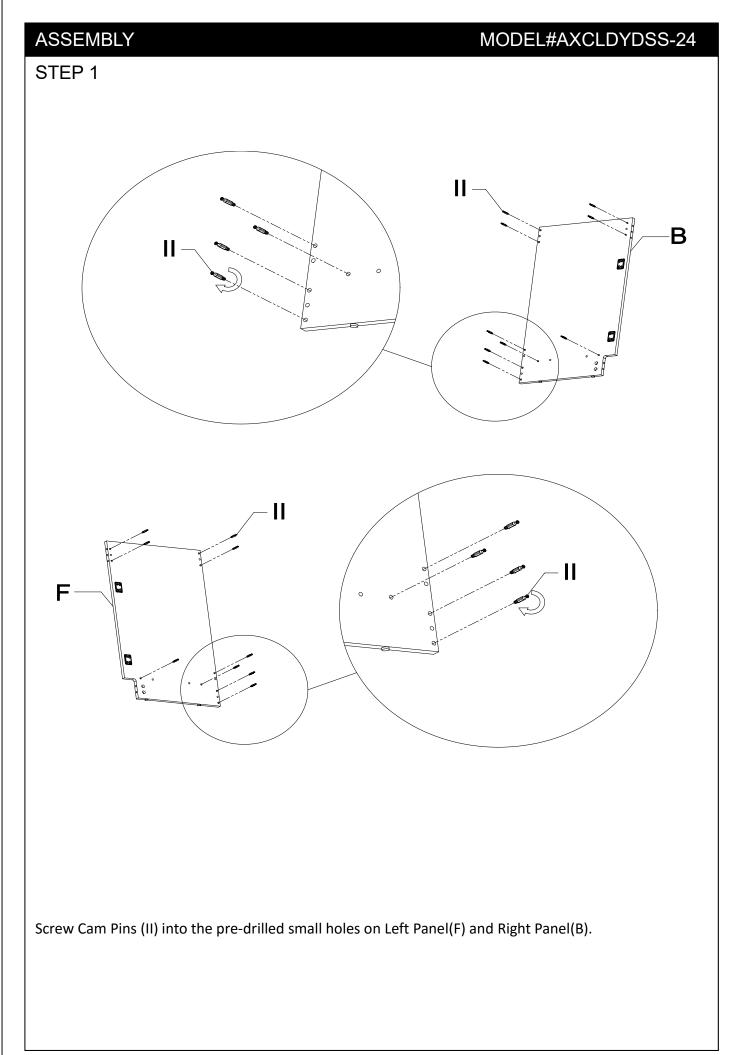

semble this unit on a carpeted floor to avoid scratches. We do not recommend the use of power tools for assembly as this could damage the unit. Only use manual tools.

#### Requires 2 people for ease of assembly.

## **CARE and MAINTENANCE**

To clean, use a soft or slightly damp cloth, then wipe with a clean, dry cloth. Dust with a soft dry cloth.

Do not use ammonia-based cleaning products, as they will damage the finish. Do not leave liquids or damp cloths on this furniture.

To avoid dulling of the finish, do not place this furniture in direct sunlight. Please inspect and tighten all screws or bolts on a regular basis to ensure proper performance and safety of your item.



#### PRE-ASSEMBLY INFORMATION

#### MODEL# AXCLDYABS-24





## COMPONENTS-KEY DIAGRAM

## MODEL# AXCLDYSS-24





#### MODEL#AXCLDYDSS-24

#### STEP 2



Insert Wood Dowels (III) into the pre-drilled hole of Bottom Panel (A), Back Bottom Panel (C), Back Top Panel (D), Back Middle Panel (E) and Front Top Panel (H).

Insert Cam Locks (I) into the pre-drilled hole of Bottom Panel (A), Back Bottom Panel (C), Back Top Panel (D), Back Middle Panel (E) and Front Top Panel (H).

Attach Bottom Panel (A), Back Bottom Panel (C), Back Top Panel (D), Back Middle Panel (E) and Front Top Panel (H) to Right Side Panel (B).



#### STEP 4



## MODEL#AXCLDYSS-24

#### STEP 5





#### MODEL#AXCLDYSS-24



#### MODEL#AXCLDYSS-24

#### STEP 8



Place a Rubber Washer (BB) onto the end of the Faucet (AA) and insert the faucet through the top of the Sink (L).

From underneath the Sink (L), secure the Faucet (AA) to the