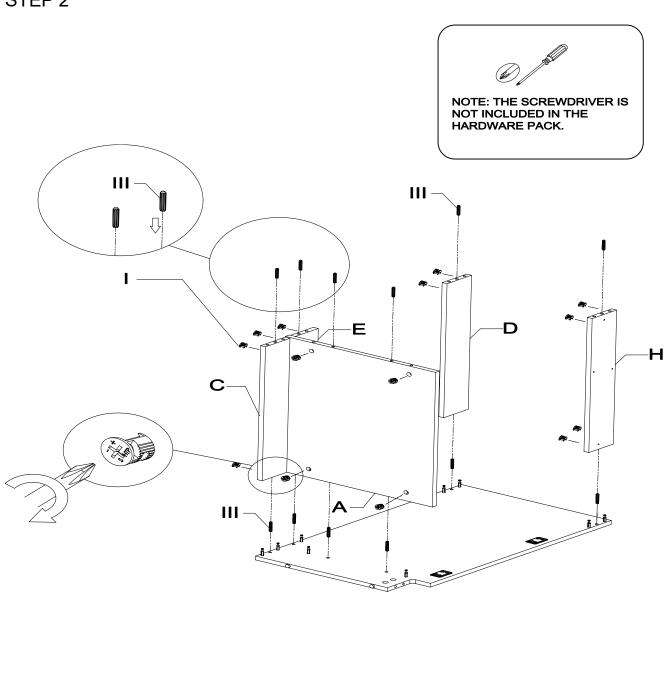

#### STEP 2

Insert Wood Dowels (III) into the pre-drilled hole of Bottom Panel (A), Back Bottom Panel (C), Back Top Panel (D), Back Middle Panel (E) and Front Top Panel (H).

Insert Cam Locks (I) into the pre-drilled hole of Bottom Panel (A), Back Bottom Panel (C), Back Top Panel (D), Back Middle Panel (E) and Front Top Panel (H).

Attach Bottom Panel (A), Back Bottom Panel (C), Back Top Panel (D), Back Middle Panel (E) and Front Top Panel (H) to Right Side Panel (B).