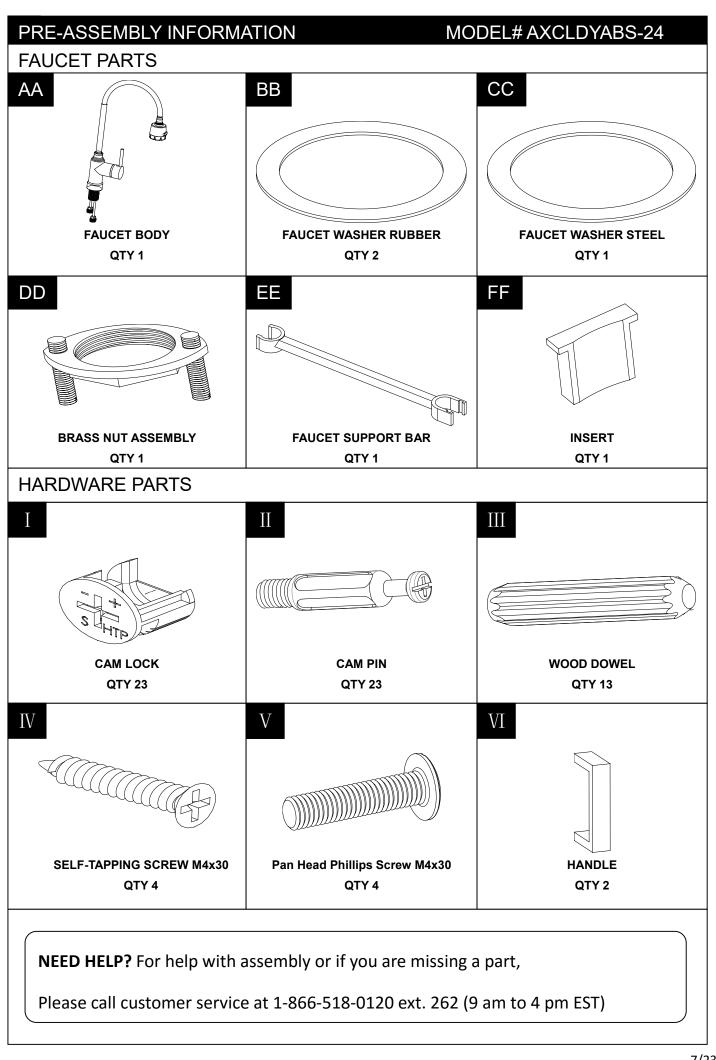

#### PRE-ASSEMBLY INFORMATION

#### MODEL# AXCLDYABS-24

#### STEP 8

Place a Rubber Washer (BB) onto the end of the Faucet (AA) and insert the faucet through the top of the Sink (L).

From underneath the Sink (L), secure the Faucet (AA) to the Sink (L) using a Rubber Washer (BB), Steel Washer (CC) and Brass Nut Assembly (DD).

Clip the Faucet Support Bar (EE) onto the neck of Faucet (AA) and use Insert (FF) on the back of Faucet (AA) neck to hold it in place.