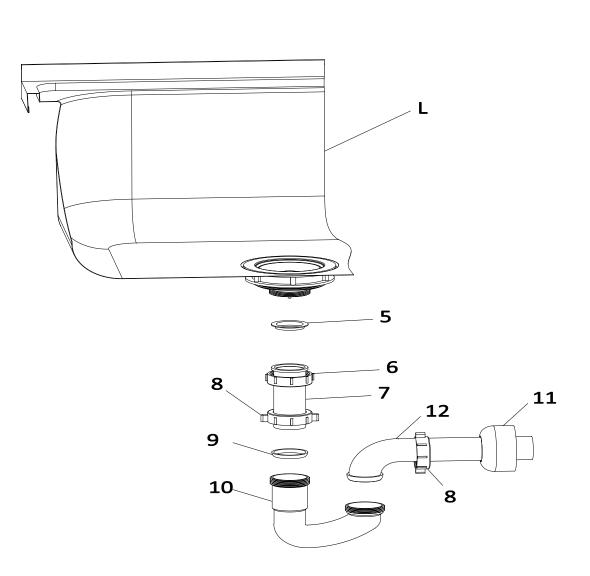

#### STEP 12

Put a Pipe Washer (5) onto the Straight Drain Pipe (7).

Connect the Straight Drain Pipe (7) to the drain and fasten the Coupling (6).

Put the Coupling (8) into the Straight Drain Pipe (7) and put a Pipe Washer (9) into the Straight Drain Pipe (7).

Connect the drain channel (10) to the straight drain pipe (7) and fasten with the coupling (8). On the Drain Channel (10), wrap teflon tape (not included) around the threaded end that connects to the Outer Drain Channel (12).

Connect the Outer Drain Channel (12) to the Drain Channel (10) and fasten with the Coupling (8). Insert the Outer Drain Channel (12) into the Drain Channel (10) and cover with the Pipe Cover (11).