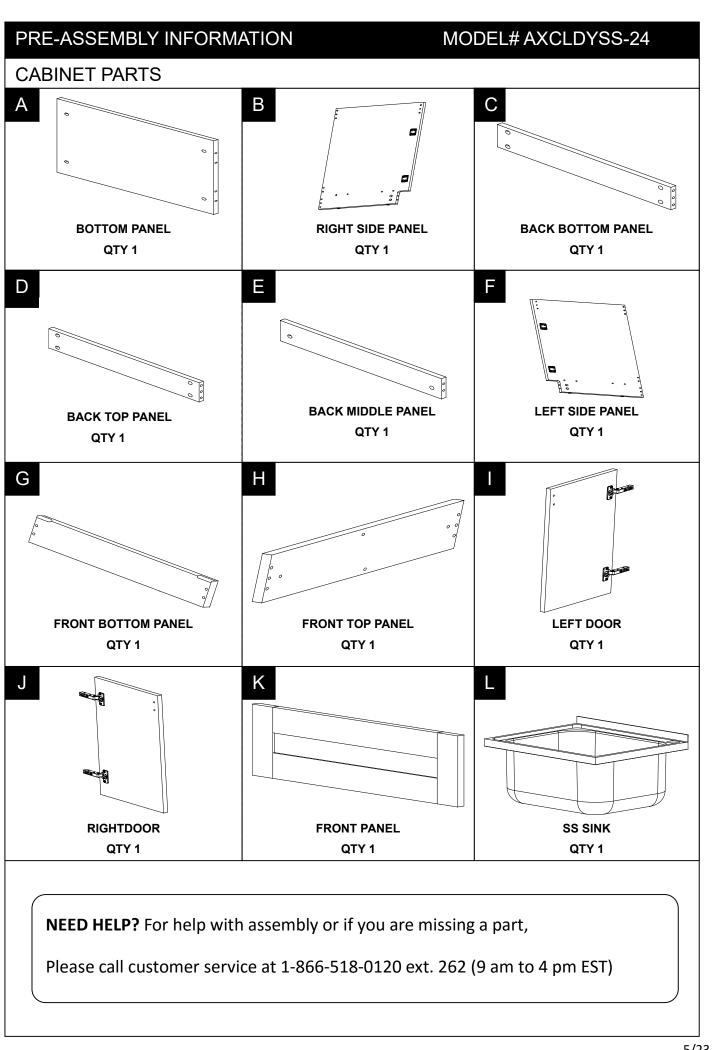

bly. To avoid danger of suffocation, always keep plastic bags away from children and pets. We recommend that you assemble this unit on a carpeted floor to avoid scratches. We do not recommend the use of power tools for assembly as this could damage the unit. Only use manual tools.

#### Requires 2 people for ease of assembly.

## **CARE and MAINTENANCE**

To clean, use a soft or slightly damp cloth, then wipe with a clean, dry cloth. Dust with a soft dry cloth.

Do not use ammonia-based cleaning products, as they will damage the finish. Do not leave liquids or damp cloths on this furniture.

To avoid dulling of the finish, do not place this furniture in direct sunlight. Please inspect and tighten all screws or bolts on a regular basis to ensure proper performance and safety of your item.



#### PRE-ASSEMBLY INFORMATION

#### MODEL# AXCLDYABS-24





## COMPONENTS-KEY DIAGRAM

## MODEL# AXCLDYSS-24





#### MODEL#AXCLDYDSS-24

#### STEP 2



Insert Wood Dowels (III) into the pre-drilled hole of Bottom Panel (A), Back Bottom Panel (C), Back Top Panel (D), Back Middle Panel (E) and Front Top Panel (H).

Insert Cam Locks (I) into the pre-drilled hole of Bottom Panel (A), Back Bottom Panel (C), Back Top Panel (D), Back Middle Panel (E) and Front Top Panel (H).

Attach Bottom Panel (A), Back Bottom Panel (C), Back Top Panel (D), Back Middle Panel (E) and Front Top Panel (H) to Right Side Panel (B).



#### STEP 4



## MODEL#AXCLDYSS-24

#### STEP 5





#### MODEL#AXCLDYSS-24



#### MODEL#AXCLDYSS-24

#### STEP 8



Place a Rubber Washer (BB) onto the end of the Faucet (AA) a