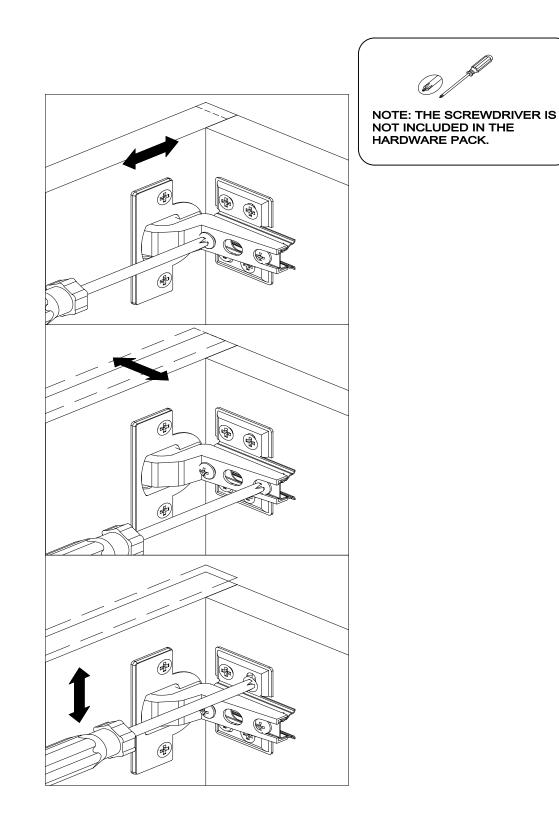

## MODEL#AXCLDYSS-24

Use a Phillips screwdriver to re-align or adjust the hinges that attach the doors to the cabinet.

WARRANTY

Thank you for purchasing a **Simpli Home – Wyndenhall – Brooklyn + Max** product. These products have been made to demanding, high-quality standards and are guaranteed for domestic use against manufacturing faults for a period of 12 months from the date of purchase. This warranty does not affect your statutory rights.