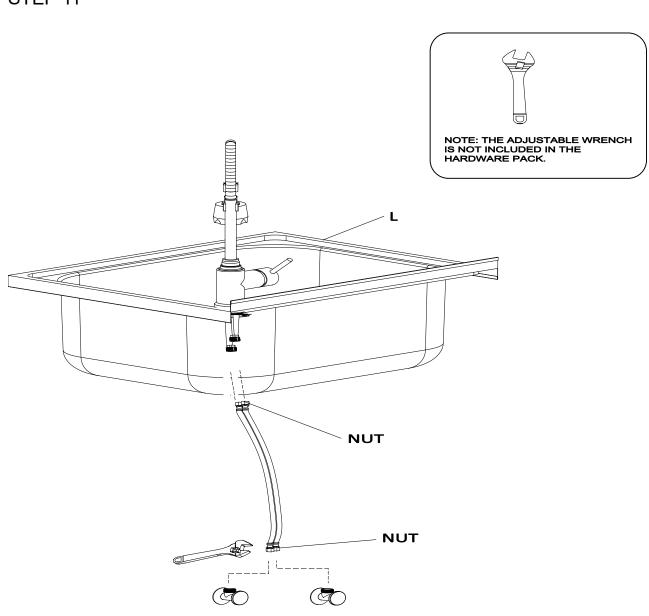

#### STEP 11

Fasten the nuts of the hoses (not included in package) to the nut ends of the faucet body. Fasten the nuts of the hoses (not included in package) to the water outlet:

- Red striped hose to Hot water supply
- Blue striped hose to Cold water supply

Ensure to only tighten the nut and not twist the supply hose. Leakage may occur if hoses are twisted.