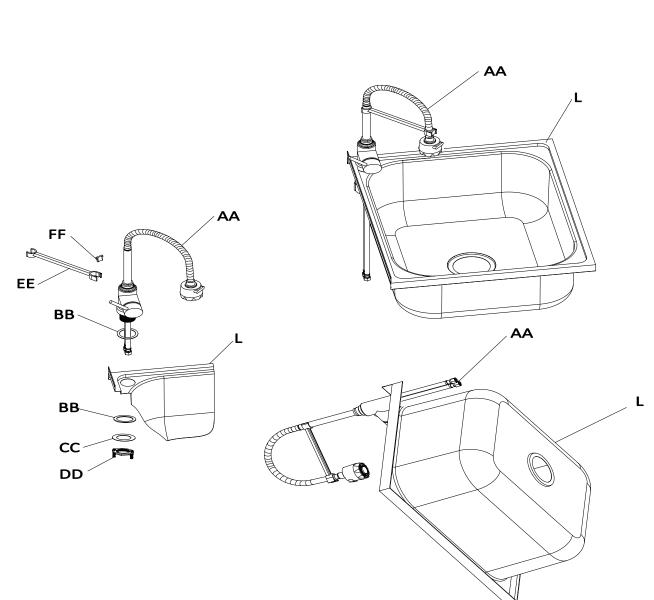

## COMPONENTS-KEY DIAGRAM

#### STEP 8

Place a Rubber Washer (BB) onto the end of the Faucet (AA) and insert the faucet through the top of the Sink (L).

From underneath the Sink (L), secure the Faucet (AA) to the Sink (L) using a Rubber Washer (BB), Steel Washer (CC) and Brass Nut Assembly (DD).

Clip the Faucet Support Bar (EE) onto the neck of Faucet (AA) and use Insert (FF) on the back of Faucet (AA) neck to hold it in place.

#### STEP 9

Place the Sink (L) with the attached Faucet (AA) on top of the cabinet.

#### STEP 11

Fasten the nuts of the hoses (not included in package) to the nut ends of the faucet body. Fasten the nuts of the hoses (not included in package) to the water outlet:

- Red striped hose to Hot water supply
- Blue striped hose to Cold water supply

Ensure to only tighten the nut and not twist the supply hose. Leakage may occur if hoses are twisted.