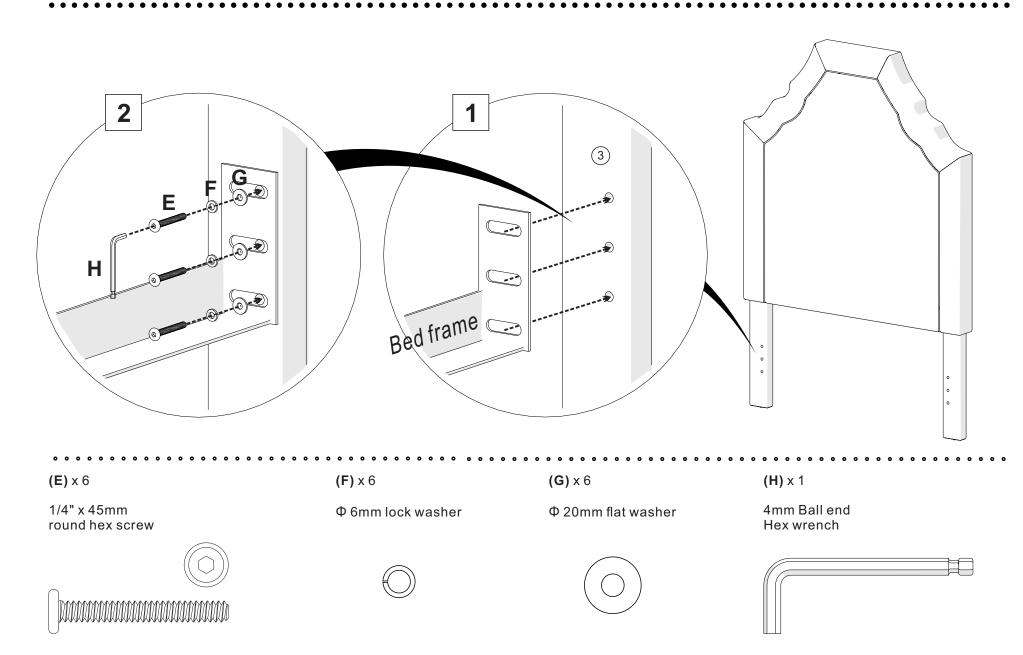

## hardware

| <b>(A)</b> × 4                            | <b>(B)</b> × 4                      | (C) × 4                              | <b>(D)</b> x 1                        |
|-------------------------------------------|-------------------------------------|--------------------------------------|---------------------------------------|
| 5/16" x 45mm<br>round hex screw           | Φ 8mm lock washer                   | Φ 22mm flat washer                   | 5mm Ball end<br>Hex wrench            |
|                                           |                                     |                                      |                                       |
|                                           |                                     |                                      |                                       |
| (E) x 6                                   | ( <b>F</b> ) × 6                    | <b>(G)</b> × 6                       | <b>(H)</b> x 1                        |
| (E) x 6<br>1/4" x 45mm<br>round hex screw | <b>(F)</b> x 6<br>Φ 6mm lock washer | <b>(G)</b> x 6<br>Φ 20mm flat washer | (H) x 1<br>4mm Ball end<br>Hex wrench |