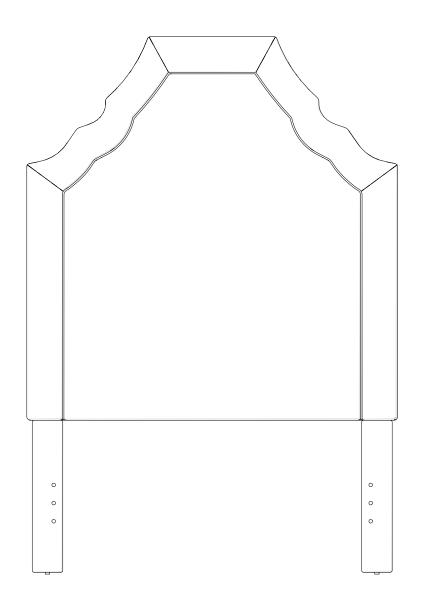

#### ITEM DESCRIPTION QUANTITY

| 1 | headboard | 1 |
|---|-----------|---|
| 2 | right leg | 1 |
| 3 | left leg  | 1 |

step 1. 2 1 D В **F** ١į (1)۰. S 3  $\sim$ **i**i (2)0 0 0 **(B)** x 4 **(C)** x 4 **(D)** x 1 **(A)** x 4 5/16" x 45mm 5mm Ball end Φ 8mm lock washer  $\Phi$  22mm flat washer round hex screw Hex wrench 