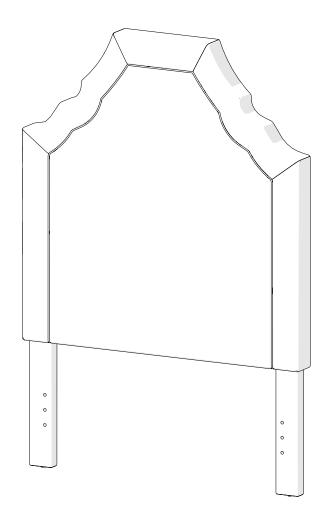

#### ITEM DESCRIPTION QUANTITY

| 1 | headboard | 1 |
|---|-----------|---|
| 2 | right leg | 1 |
| 3 | left leg  | 1 |

step 1. 2 1 D В **F** ١į (1)۰. S 3  $\sim$ **i**i (2)0 0 0 **(B)** x 4 **(C)** x 4 **(D)** x 1 **(A)** x 4 5/16" x 45mm 5mm Ball end Φ 8mm lock washer  $\Phi$  22mm flat washer round hex screw Hex wrench 