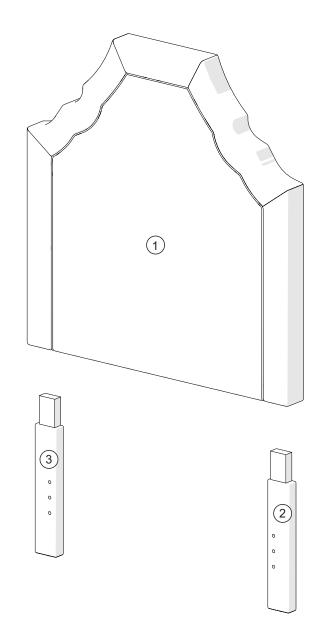

#### ITEM DESCRIPTION QUANTITY

| 1 | headboard | 1 |
|---|-----------|---|
| 2 | right leg | 1 |
| 3 | left leg  | 1 |

step 1. 2 1 D В **F** ١į (1)۰. S 3  $\sim$ **i**i (2)0 0 0 **(B)** x 4 **(C)** x 4 **(D)** x 1 **(A)** x 4 5/16" x 45mm 5mm Ball end Φ 8mm lock washer  $\Phi$  22mm flat washer round hex screw Hex wrench 