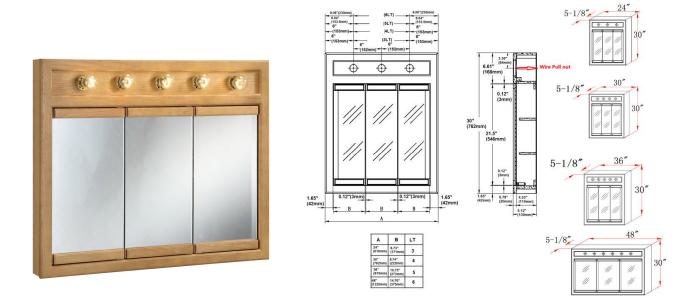

## Lighted Tri-View Wall Cabinet Mirror 36"

MISC CABINETS

## SPECIFICATIONS

| MATERIAL CONSTRUCTION:         | Wood                        | FACE FRAME MATERIAL:        | Oak            |
|--------------------------------|-----------------------------|-----------------------------|----------------|
| ASSEMBLY REQUIRED:             | No                          | SIDES MATERIAL:             | MDF            |
| TOOLS NEEDED FOR INSTALLATION: | Electric Drill, Screwdriver | BOTTOM MATERIAL:            | Particle Board |
| ASSEMBLED DIMENSIONS:          | 30" H × 36" L × 5" D        | BACK PANEL MATERIAL:        | MDF            |
| WEIGHT:                        | 44 lbs.                     | BACK BRACE MATERIAL:        | MDF            |
| NUMBER OF DOORS:               | 3                           | GLASS STYLE:                | Beveled Edges  |
| DOOR MATERIAL:                 | Mirror                      | LIGHTED:                    | Yes            |
| NUMBER OF SHELVES:             | 2                           | QTY OF LAMPS:               | 5              |
| ADJUSTABLE SHELVES:            | No                          | POWER SOURCE:               | AC/DC          |
| SHELF MAX WEIGHT CAPACITY:     | 10 lbs.                     | MOUNTING HARDWARE INCLUDED: | No             |
| SHELF WIDTH:                   | 34.72"                      | MOUTING TYPE:               | Surface        |
| SHELF THICKNESS:               | 0.47"                       |                             |                |
| SHELF MATERIAL:                | Particle Board              |                             |                |