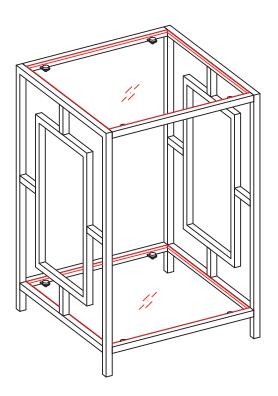

# Step 3

- 1. Retighten all screws.
- 2. Using a slight angle, carefully insert glass (1) into unit.