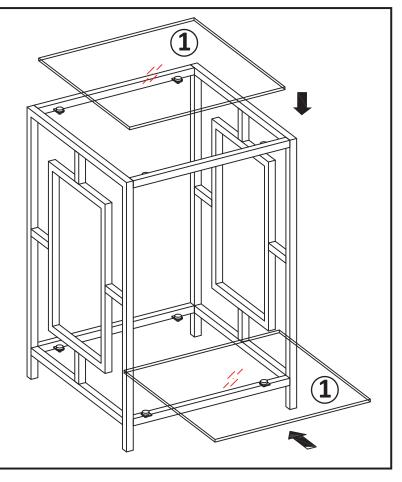

# Step 3

- 1. Retighten all screws.
- 2. Using a slight angle, carefully insert glass (1) into unit.