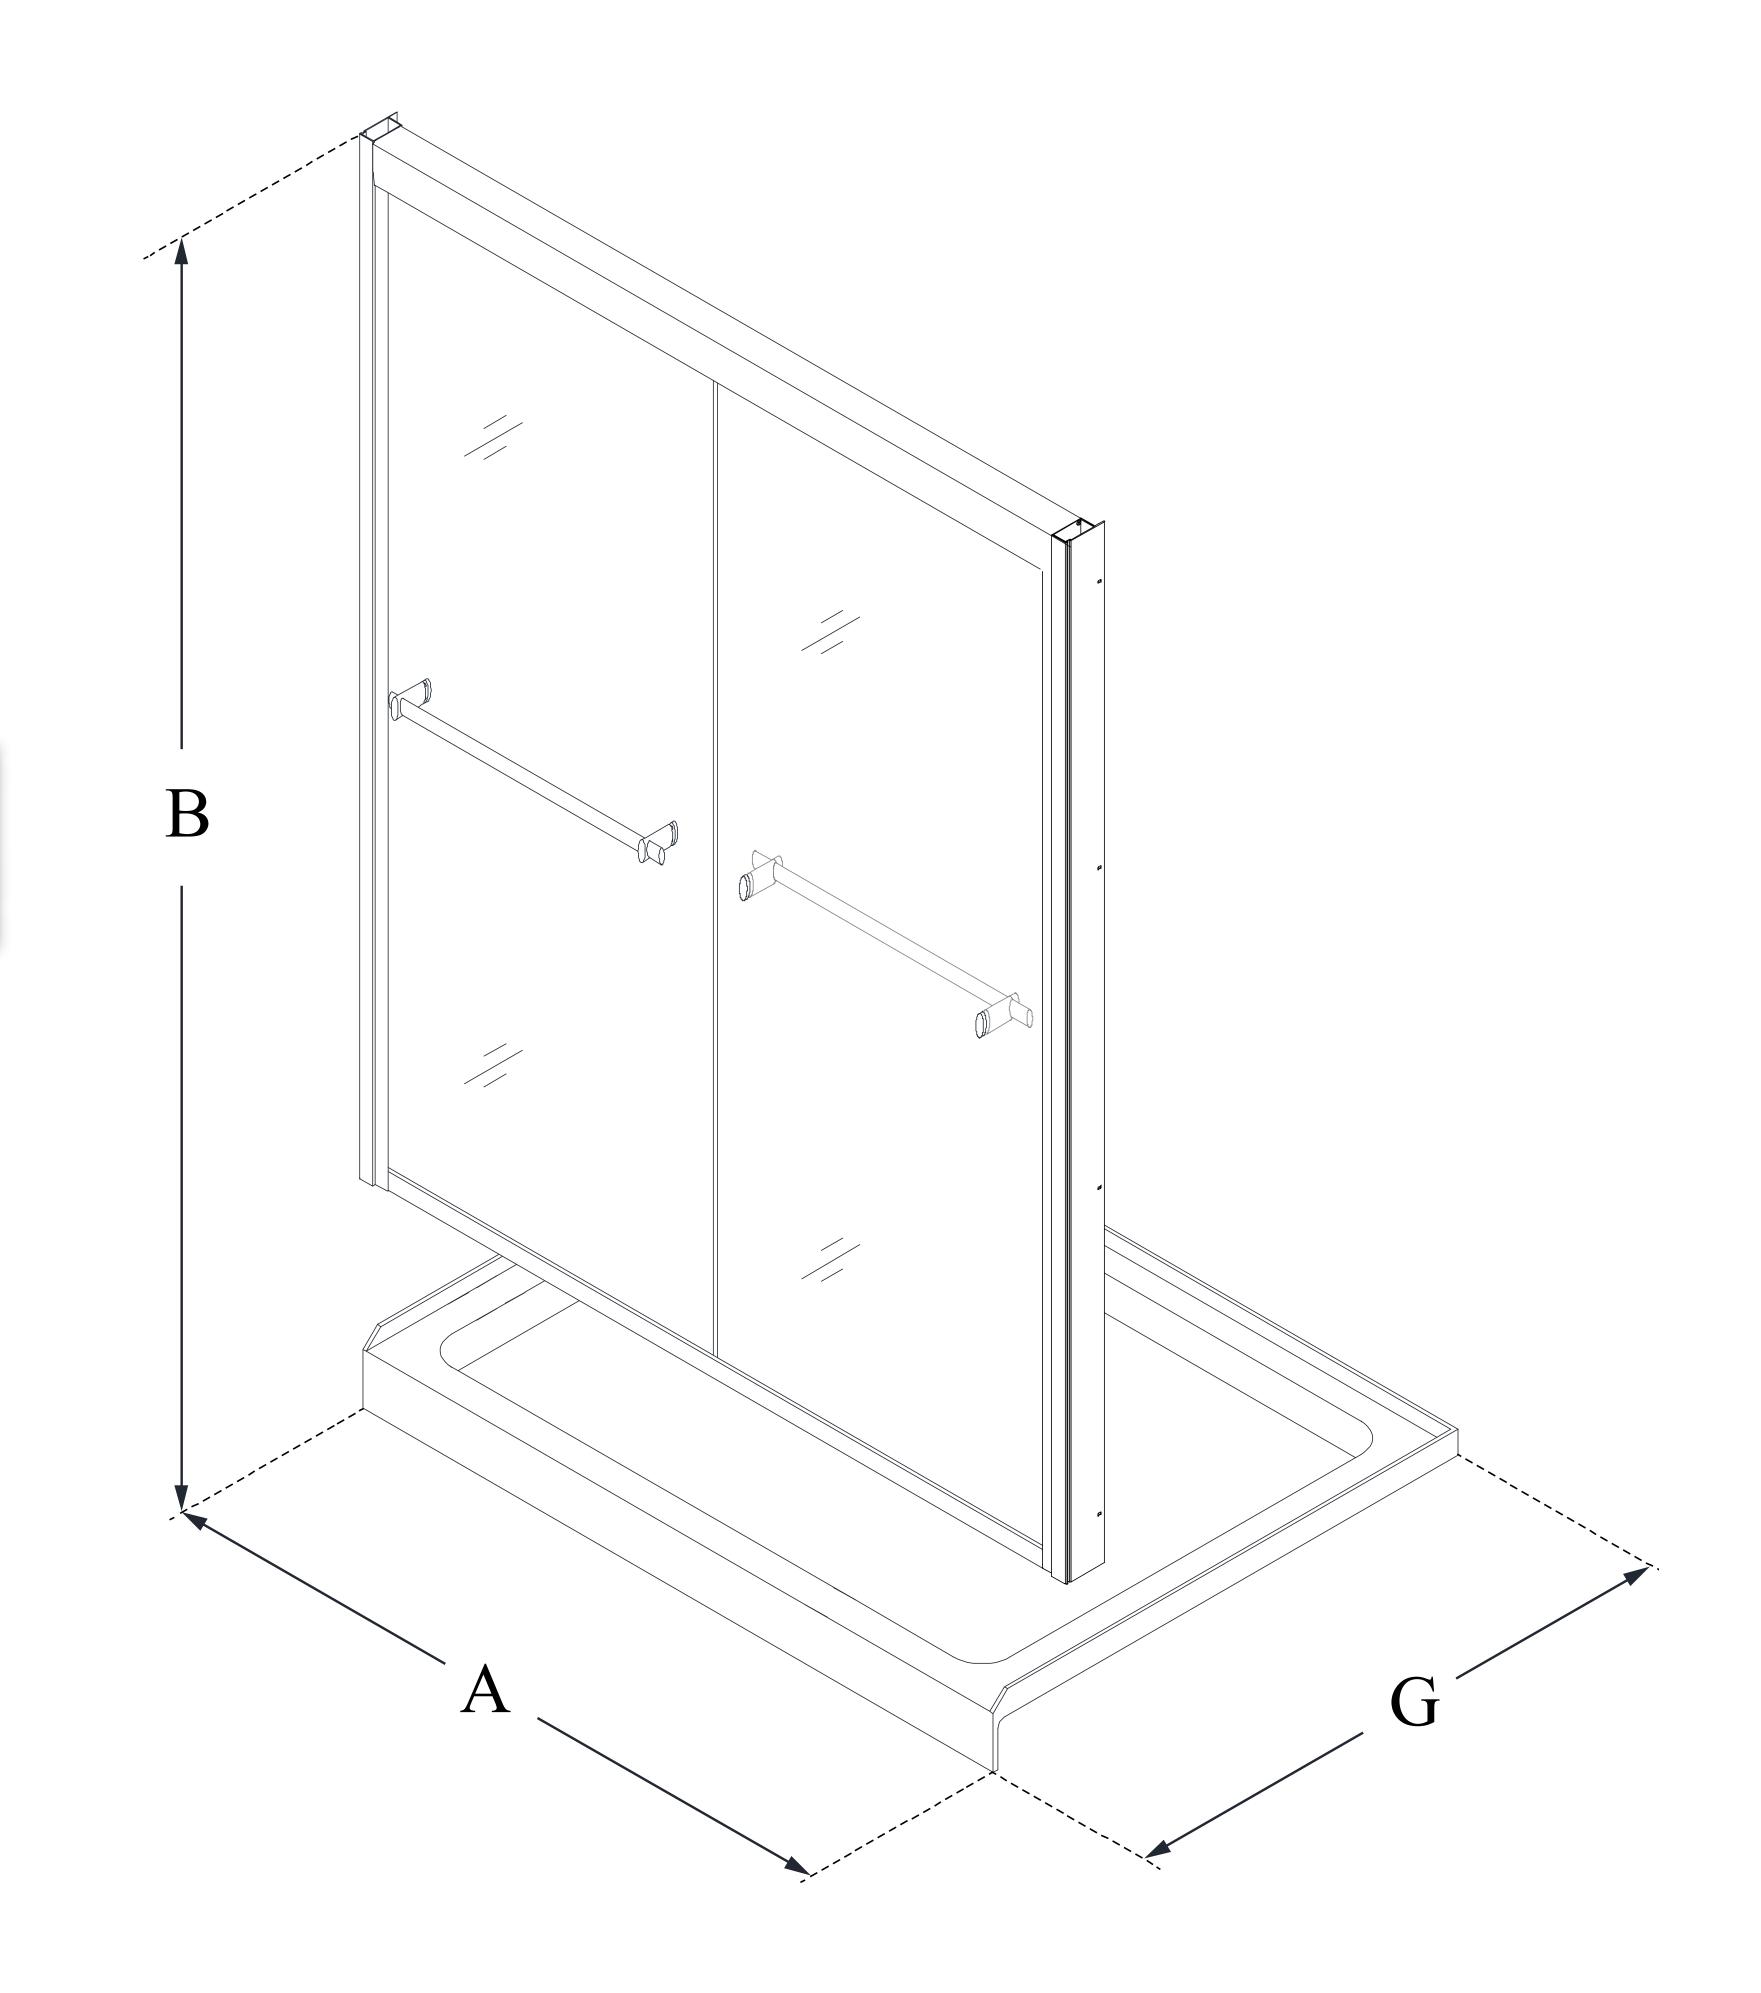

## CONFIGURATION **DIMENSIONS:**

| A: 60"                         |  |
|--------------------------------|--|
| KIT WIDTH                      |  |
| <b>B: 743/4"</b><br>KIT HEIGHT |  |
| G: 32"                         |  |