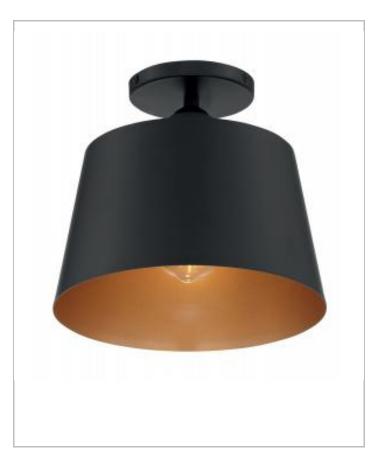

## General

| Finish                    | Black / Gold Accents |
|---------------------------|----------------------|
| Style                     | Transitional         |
| Number of Lamps           | 1                    |
| Height (in.)              | 9.00                 |
| Width (in.)               | 10.00                |
| Indoor or Outdoor Fixture | Indoor               |

| Specifications     |                |
|--------------------|----------------|
| Base               | Medium         |
| Bulb Type          | Incandescent   |
| Max Wattage        | 100            |
| Voltage            | 120V           |
| Bulb Included      | No             |
| Glass Description  | Not Applicable |
| Fabric Description | Black/Gold     |
| Weight (lb.)       | 2.80           |
| Sloped Ceiling     | No             |
| Fixture Type       | Semi Flush     |
| Fixture Material   | Steel          |

## Dimensions

Back Plate or Canopy Height (in.) 0.79

Back Plate or Canopy Diameter (in.) 4.75

| Compliance             |         |
|------------------------|---------|
| Safety Listing         | cETLus  |
| Location Rating        | Dry     |
| UL Application         | Ceiling |
| Energy Star            | No      |
| CA Prop 65             | Lead    |
| RoHS Compliant         | Yes     |
| Additional Information |         |