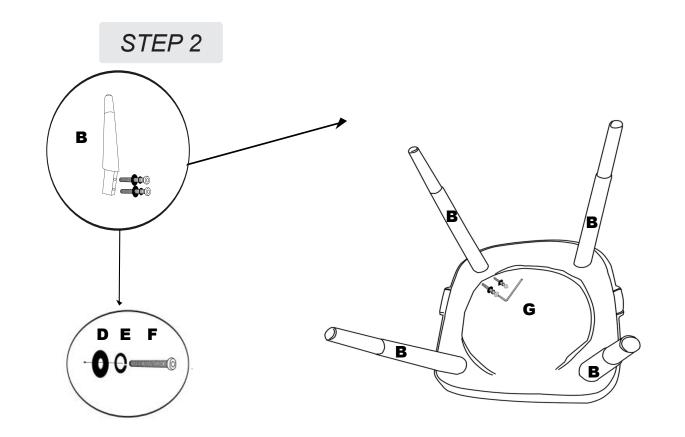

### HARDWARE

| LABEL | PICTURE | DESCRIPTION             | QTY |
|-------|---------|-------------------------|-----|
| D     | 0       | Metal Gasket<br>M6*18mm | 8   |
| E     | 0       | Spring Washer           | 8   |
| F     |         | Screw<br>M6*75mm        | 8   |
| G     |         | Wrench<br>M4            | 1   |