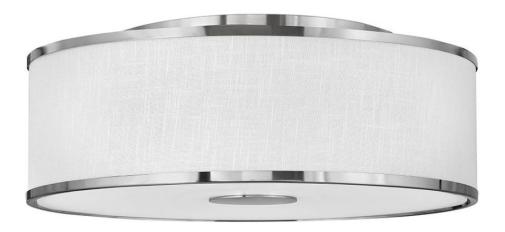

## HALO OFF WHITE

LARGE FLUSH MOUNT

## 42010BN

Designed with luminosity top of mind, Halo is held within an oversized lockup encased in a sleek flat disk design element. It is complemented by an Off White Linen or Heather Gray Linen shade, accompanied by a Black or Brushed Nickel finish, and easily completes any space with both form and function top of mind.

**FINISH**: Brushed Nickel **SHADE**: Off White Linen

**WIDTH**: 24.3" **HEIGHT**: 8.8"

**LIGHT SOURCE**: Socket **WATTAGE**: 4-17w LED Med.

**HINKLEY** 33000 Pin Oak Parkway Avon Lake, OH 44012 **PHONE: (440) 653-5500** Toll Free: 1 (800) 446-5539 hinkley.com