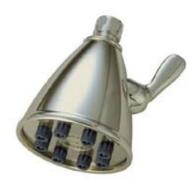

## MODEL#:**DK1398**PRODUCT SPECIFICATION SHEET

**Note:** Photo above and Drawing below shows overall style of the product, handle styles may be different to the product model number this specification sheet is refering to.

## **DESCRIPTION:**

3-5/8" 8 Jet Spray Shower Head , Sn, Retail Package