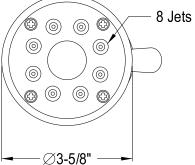

## MODEL#:**DK1398**PRODUCT SPECIFICATION SHEET

**Note:** Photo above and Drawing below shows overall style of the product, handle styles may be different to the product model number this specification sheet is refering to.

## **DESCRIPTION:**

3-5/8" 8 Jet Spray Shower Head , Sn, Retail Package