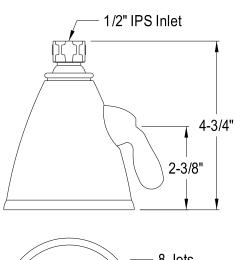

## MODEL#:**DK1398**PRODUCT SPECIFICATION SHEET

**Note:** Photo above and Drawing below shows overall style of the product, handle styles may be different to the product model number this specification sheet is refering to.

## **DESCRIPTION:**

3-5/8" 8 Jet Spray Shower Head , Sn, Retail Package