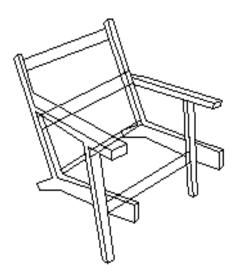

## **ASSEMBLY INSTRUCTIONS**

Please identify and locate all assembly parts (see parts list) before discarding any packing materials.

Some parts may have become loose during transit.

Step 1: BACK CUSHION ASSEMBLY INSTRUCTION

TWO PERSON ASSEMBLY INSERT THE TOP OF MOTION SOFA INTO THE BASE OF MOTION SOFA ON BOTH SIDES AT THE SAME TIME FOR QUICK AND EASY ASSEMBLY.

Complete: CONGRATULATIONS ON YOUR ASSEMBLE SUCCESS.

| PARTS LIST |        |              |     |
|------------|--------|--------------|-----|
| NO         | SKETCH | DESCRIPTION  | QTY |
| 1          |        | BODY         | 1PC |
| 2          |        | BACK CUSHION | 1PC |
| 3          |        | SEAT CUSHION | 1PC |
| 4          |        |              |     |