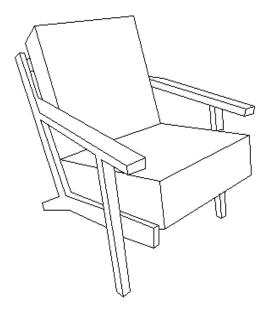

## **ASSEMBLY INSTRUCTIONS**

Please identify and locate all assembly parts (see parts list) before discarding any packing materials.

Some parts may have become loose during transit.

Step 1: BACK CUSHION ASSEMBLY INSTRUCTION

TWO PERSON ASSEMBLY INSERT THE TOP OF MOTION SOFA INTO THE BASE OF MOTION SOFA ON BOTH SIDES AT THE SAME TIME FOR QUICK AND EASY ASSEMBLY.

Complete: CONGRATULATIONS ON YOUR ASSEMBLE SUCCESS.

| PARTS LIST |        |              |     |
|------------|--------|--------------|-----|
| NO         | SKETCH | DESCRIPTION  | QTY |
| 1          |        | BODY         | 1PC |
| 2          |        | BACK CUSHION | 1PC |
| 3          |        | SEAT CUSHION | 1PC |
| 4          |        |              |     |