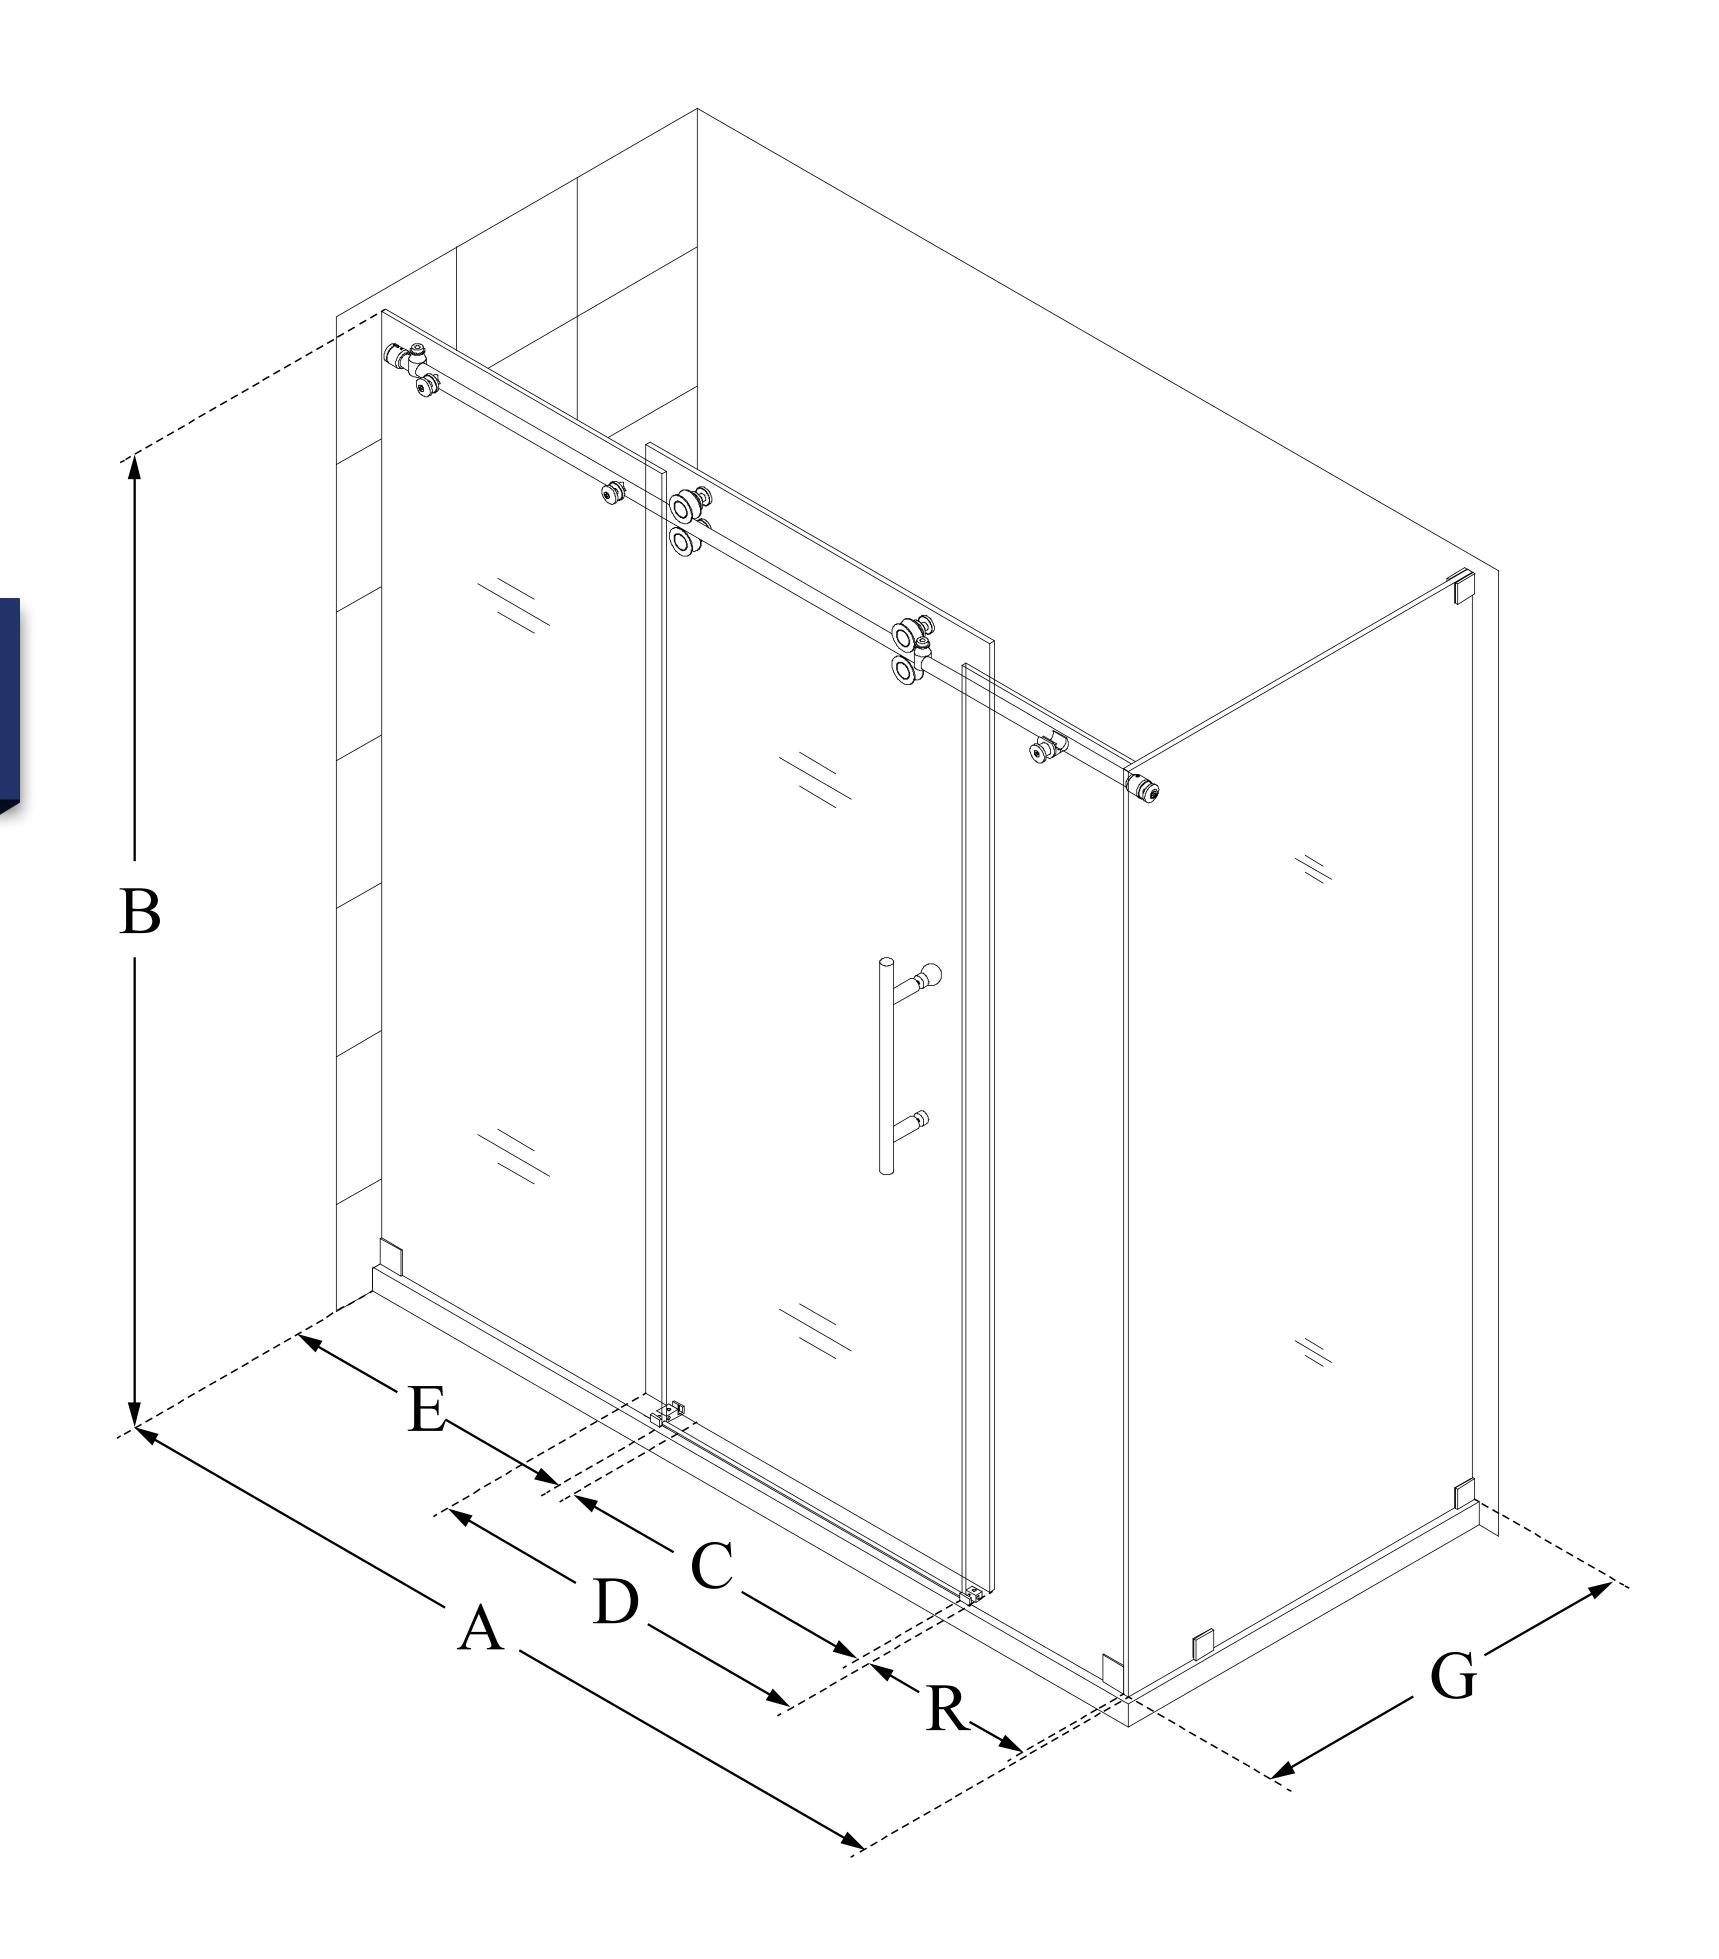

## CONFIGURATION DIMENSIONS:

A: 68 3/8 - 72 3/8 in.

**MODEL WIDTH** 

B: 76 in.

**MODEL HEIGHT** 

C: 215/8 - 255/8 in.

**ACCESS WIDTH** 

D: 321/16 in.

**DOOR WIDTH** 

E: 293/16 in.

**INLINE PANEL WIDTH** 

R: 13 3/8 in.

ADDITIONAL INLINE PANEL WIDTH

G: 321/2 in.

**RETURN PANEL WIDTH** 

DreamLine reserves the right to update or modify the hardware or materials pictured without prior notice for the purpose of product improvement and customer satisfaction.